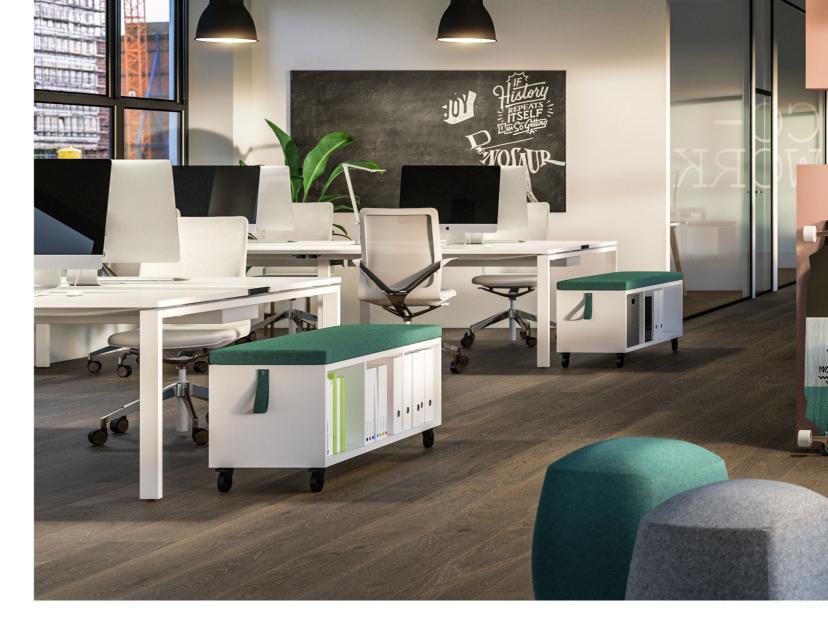

# Syneo Part | Roller Container | Bistro table

The handy Syneo Part roller containers provide adequate storage space for important documents and are fitted with soft seat upholstery. The bistro table is the ideal addition to all Syneo Soft and Syneo Part models.