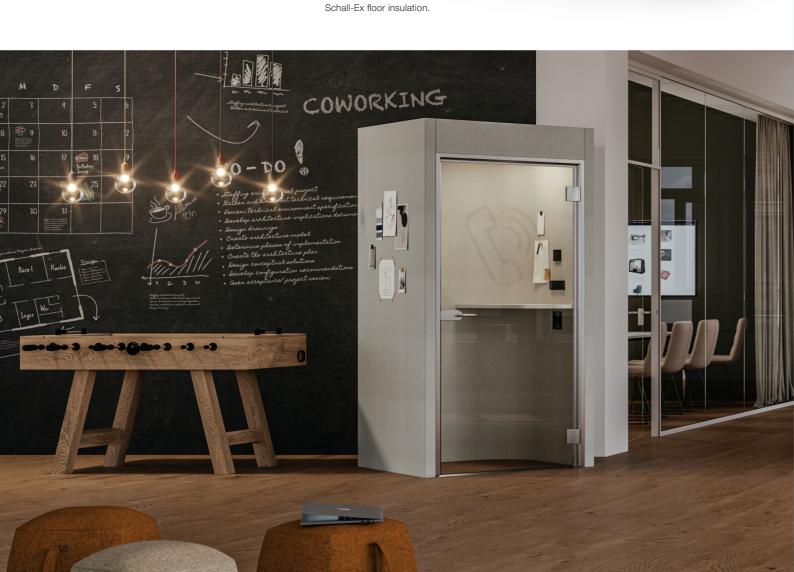

# Syneo Soft | Meeting

Open or closed room-within-room solutions provide the ideal secluded space for meetings or creative talks. The Meeting boxes are fitted with electronic components and provided with a lighting and ventilation system controlled by a motion sensor.

## Accessories for Syneo Line I Duo Pod

Switch

Dimmer

Optionally available with Schall-Ex floor insulation.

## Accessories for Syneo Line I Phone

Switch Dimmer

Touch screen

Optionally available with Schall-Ex floor insulation.