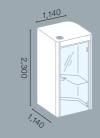

# Syneo Soft | Phone

Noisy outside, quiet inside. Syneo Soft Phone is a closed, space-saving secluded place for telephone calls. The cabins are fitted with a motion sensor that controls the integrated lighting and ventilation system.

# Syneo Soft | Meeting | closed Height 2,300/2,450 mm | Width 2,840 mm

Syneo Soft | Phone

Switch (light) (ventilation + light)

Power socket

(ventilation + light)