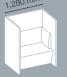

# System

Width: 800 / 1000 / 1,200 mm

Height 505 mm | Width 395 mm

Sliding door cabinet with

wardrobe element

Height: 1,710 mm

Roller containers Width: 400/800/1,200 mm Depth: 440 mm

1,200 mm Seating elements Width: 800 / 1,000 / 1,200 mm

Wardrobe elements

Height: 1,875 / 2,250 mm Width: 800 / 1,000 /

Height: 3 or 4 levels Width: 400 mm Depth: 340 / 360 mm

> Bistro table with magazine compartment W/H/D: 600 mm