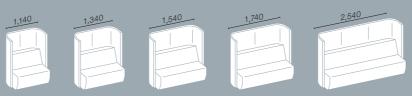

## Syneo Soft | Lounge

Height 1,400 mm | Width 1,540 mm

Lounge Work + Seat Height 1,400 mm | Width 1,540 mm

Height 1,400 mm | Depth 820 mm

Double seat element

Height 1,400 mm | Depth 1,570 mm

Quad lounge element

Height 1,400 mm | Depth 1,570 mm

Height 1,400 mm | Width 2,540 mm

Height 1.400 mm | Depth 70 mm

(2 Stück)

(4 Stück)

Depth 950 mm | 1,150 mm 1,350 mm | 1,550 mm

## Syneo Soft | Lounge

Double seat element (left) Height 1,400 mm | Depth 1,570 mm

Double seat element (right) Height 1,400 mm | Depth 1,570 mm