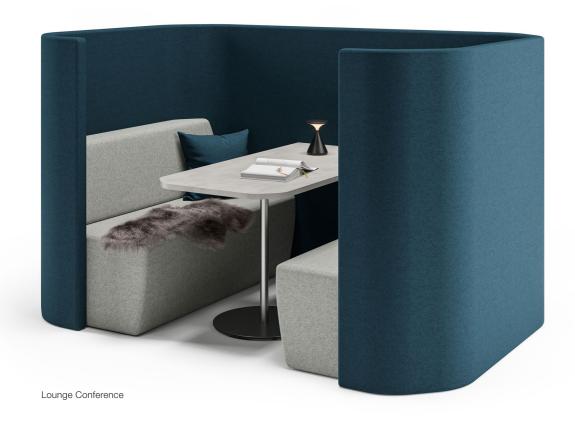

# Syneo Soft | Lounge

At the centre of things, yet secluded: the various seating elements and partition walls of the Syneo Soft Lounge series provide a variety of design and combination options for configuring and implementing individual lounge and communication areas.

## Syneo Soft | Lounge

Height 1,400 mm | Width 1,540 mm

Lounge Work + Seat Height 1,400 mm | Width 1,540 mm

Height 1,400 mm | Depth 820 mm

Double seat element

Height 1,400 mm | Depth 1,570 mm

Quad lounge element

Height 1,400 mm | Depth 1,570 mm

Height 1,400 mm | Width 2,540 mm

Height 1.400 mm | Depth 70 mm

(2 Stück)

(4 Stück)

Depth 950 mm | 1,150 mm 1,350 mm | 1,550 mm

## Syneo Soft | Lounge

Double seat element (left) Height 1,400 mm | Depth 1,570 mm

Double seat element (right) Height 1,400 mm | Depth 1,570 mm