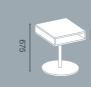

# Syneo Part I Seating elements

Stylish and flexible, Syneo Part seating elements are available in three different sizes, are easy to move, and make an ideal addition to all Syneo Lounge or Meeting furniture solutions.

# System

Width: 800 / 1000 / 1,200 mm

Height 505 mm | Width 395 mm

Sliding door cabinet with

wardrobe element

Height: 1,710 mm

Roller containers Width: 400/800/1,200 mm Depth: 440 mm

1,200 mm Seating elements Width: 800 / 1,000 / 1,200 mm