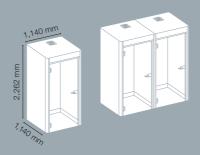

# Syneo Soft | Meeting | closed Height 2,300/2,450 mm | Width 2,840 mm

Syneo Soft | Phone

Switch (light) (ventilation + light)

Power socket

(ventilation + light)

# Syneo Line | Meeting

Whether as a single or a double module, the Syneo Line Meeting cubicle creates welcoming private spaces for undisturbed conversations or creative meetings. The timeless linear design of the furniture enables it to be optimally integrated into any furnishing concept.