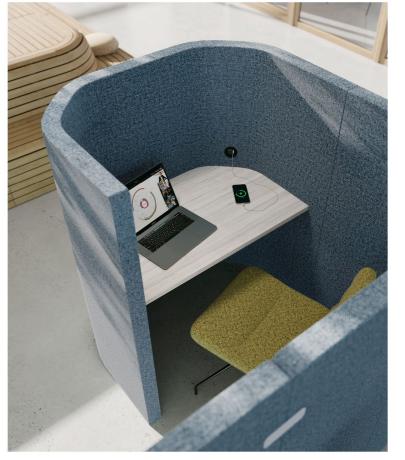

# Syneo Soft | Meeting

Open or closed room-within-room solutions provide the ideal secluded space for meetings or creative talks. The Meeting boxes are fitted with electronic components and provided with a lighting and ventilation system controlled by a motion sensor.

## Accessories for Syneo Soft I Meeting (closed)

tch D

Dimmer

Touch screen

Sliding doors with or without floor fixture.

# Syneo Soft | Phone

Noisy outside, quiet inside. Syneo Soft Phone is a closed, space-saving secluded place for telephone calls. The cabins are fitted with a motion sensor that controls the integrated lighting and ventilation system.