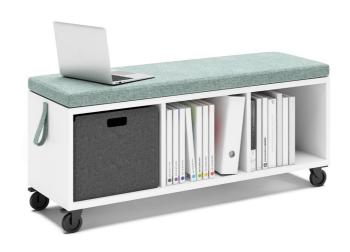

# Syneo Part | Roller Container | Bistro table

The handy Syneo Part roller containers provide adequate storage space for important documents and are fitted with soft seat upholstery. The bistro table is the ideal addition to all Syneo Soft and Syneo Part models.