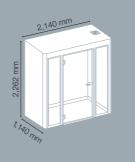

# Syneo Soft | Meeting | open Height 2,360 mm

# Syneo Soft | Meeting | closed Height 2,300/2,450 mm | Width 2,840 mm

Syneo Soft | Phone

Switch (light) (ventilation + light)

Power socket

(ventilation + light)