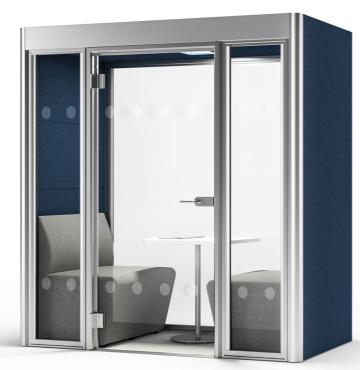

# Syneo Soft | Meeting

Open or closed room-within-room solutions provide the ideal secluded space for meetings or creative talks. The Meeting boxes are fitted with electronic components and provided with a lighting and ventilation system controlled by a motion sensor.

## Accessories for Syneo Soft I Meeting (closed)

tch D

Dimmer

Touch screen

Sliding doors with or without floor fixture.

# Syneo Soft | Meeting | closed Height 2,300/2,450 mm | Width 2,840 mm

Syneo Soft | Phone

Switch (light) (ventilation + light)

Power socket

(ventilation + light)