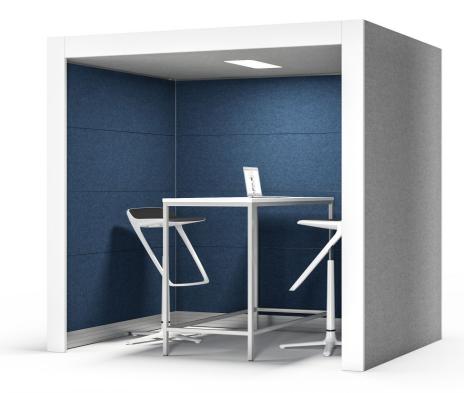

# Syneo Soft | Meeting

Open or closed room-within-room solutions provide the ideal secluded space for meetings or creative talks. The Meeting boxes are fitted with electronic components and provided with a lighting and ventilation system controlled by a motion sensor.

## Accessories for Syneo Soft I Meeting (closed)

tch D

Dimmer

Touch screen

Sliding doors with or without floor fixture.