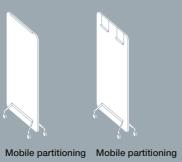

# Syneo Part | Mobile partition screens

Whether as a flipchart, mobile partition with computer screen mounting, whiteboard or lacquered panel that can be used as a magnetic wall – flexible Syneo Part partition screens provide the widest possible variety of options for the most diverse requirements.

## Syneo Part | Mobile partition

screen with track screen with 2 flipchart

screen whiteboard

Mobile partitioning Mobile partitioning screen metal panel, can be used as adhesive surface for magnets

screen set up for TV