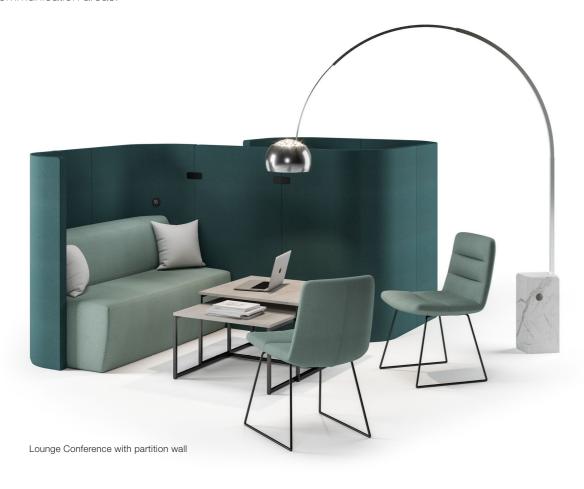

# Syneo Soft | Lounge

At the centre of things, yet secluded: the various seating elements and partition walls of the Syneo Soft Lounge series provide a variety of design and combination options for configuring and implementing individual lounge and communication areas.

# Enjoy Silence

Carefully planned furnishing concepts enable office spaces to be used flexibly. Sound-absorbing Syneo Soft lounge furnishings can also function as temporary work stations where staff can work undisturbed. Electrical appliances can be conveniently recharged using the integrated Netbox Mini Pix.