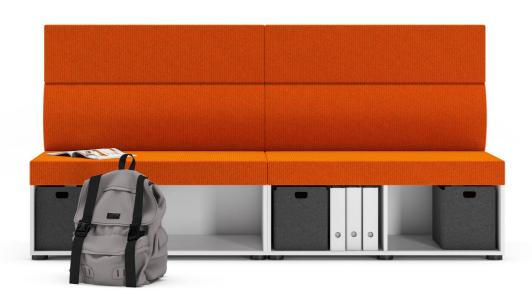

# Enjoy Silence

Carefully planned furnishing concepts enable office spaces to be used flexibly. Sound-absorbing Syneo Soft lounge furnishings can also function as temporary work stations where staff can work undisturbed. Electrical appliances can be conveniently recharged using the integrated Netbox Mini Pix.

# Individual power supply for autonomous use

Syneo Soft is optionally available with power plugs or integrated battery technology for flexible use in the office, so that smartphones or tablets can be charged directly from the table via USB-C and USB-A sockets.