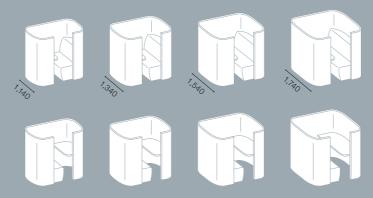

# Syneo Soft | Meeting | open Height 2,360 mm

# Syneo Soft | Meeting | closed Height 2,300/2,450 mm | Width 2,840 mm

Syneo Soft | Phone

Switch (light) (ventilation + light)

Power socket

(ventilation + light)