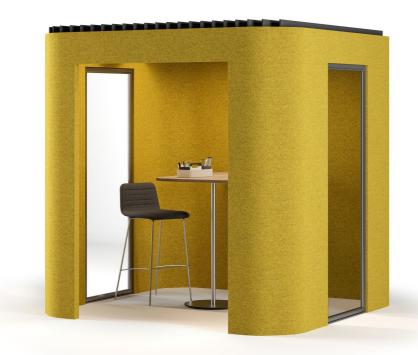

# Syneo Soft | Meeting

Open or closed room-within-room solutions provide the ideal secluded space for meetings or creative talks. The Meeting boxes are fitted with electronic components and provided with a lighting and ventilation system controlled by a motion sensor.

## Accessories for Syneo Soft I Meeting (closed)

tch D

Dimmer

Touch screen

Sliding doors with or without floor fixture.

# Maximum flexibility in the use of space

The Meeting cubicle can easily be shifted to where it is needed to meet the working situation, offers the highest standard of seating comfort, and is available with sliders or rollers according to preference.