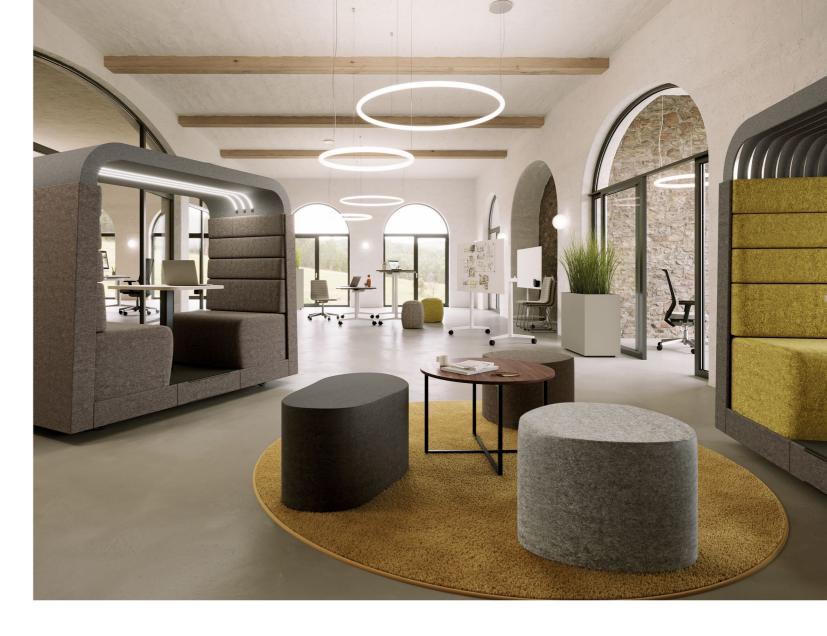

# Syneo Line

At the centre of things, yet secluded. Whether as lounge furniture, meeting cubicle or telephone booth – sound-absorbing, linear-design Syneo Line lounge furniture creates a quiet, secluded space for undisturbed communication or concentrated individual work in open-plan office landscapes.

# Optimum room acoustics for NEW WORK

Open office layouts help their users to share information quickly and promote flexibility. But these benefits come at the cost of a noisier environment, where relatively modest noise levels can lead to stress and impair performance capacity. The principal decisive factors for a quiet working environment are a short reverberation time and a quiet working environment, which Syneo's room-in-room solutions and sound-absorbing surfaces can influence for the better.