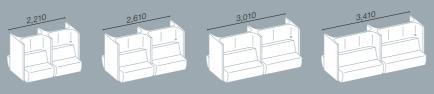

# Syneo Soft | Meeting | closed Height 2,300/2,450 mm | Width 2,840 mm

Syneo Soft | Phone

Switch (light) (ventilation + light)

Power socket

(ventilation + light)