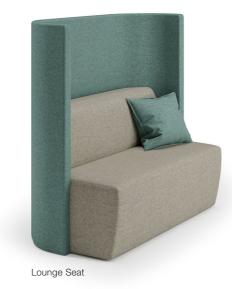

# Syneo Part I Seating elements

Stylish and flexible, Syneo Part seating elements are available in three different sizes, are easy to move, and make an ideal addition to all Syneo Lounge or Meeting furniture solutions.