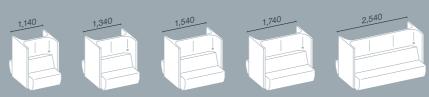

# Syneo Soft | Meeting | open Height 2,360 mm

# Syneo Soft | Meeting | closed Height 2,300/2,450 mm | Width 2,840 mm

Syneo Soft | Phone

Switch (light) (ventilation + light)

Power socket

(ventilation + light)