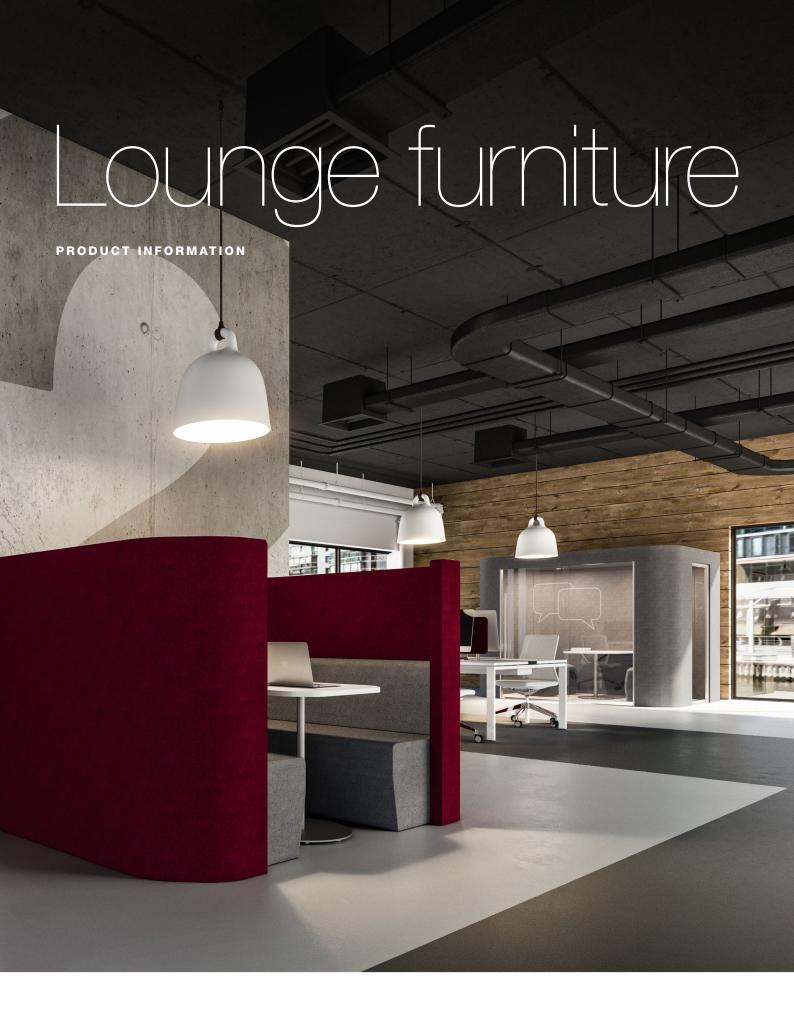

# Syneo Soft

Syneo Soft lounge furnishings are welcoming, stylish furniture solutions – for meetings, confidential talks or creative exchange of ideas. With its sound-absorbing materials, low-noise ventilation systems and integrated motion sensors for lighting and ventilation, Syneo Soft is a clear winner.

# Syneo Soft | Lounge

Rethinking communication zones and shaping them in an appealing design language: Syneo Soft lounge furnishings are based on stylish, acoustically effective furnishing solutions.

# Syneo Soft | Lounge

At the centre of things, yet secluded: the various seating elements and partition walls of the Syneo Soft Lounge series provide a variety of design and combination options for configuring and implementing individual lounge and communication areas.