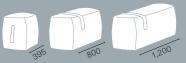

# Syneo Part | Roller Container | Bistro table

The handy Syneo Part roller containers provide adequate storage space for important documents and are fitted with soft seat upholstery. The bistro table is the ideal addition to all Syneo Soft and Syneo Part models.

# System

Width: 800 / 1000 / 1,200 mm

Height 505 mm | Width 395 mm

Sliding door cabinet with

wardrobe element

Height: 1,710 mm

Roller containers Width: 400/800/1,200 mm Depth: 440 mm

1,200 mm Seating elements Width: 800 / 1,000 / 1,200 mm

Wardrobe elements

Height: 1,875 / 2,250 mm Width: 800 / 1,000 /

Height: 3 or 4 levels Width: 400 mm Depth: 340 / 360 mm

> Bistro table with magazine compartment W/H/D: 600 mm