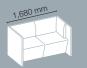

## Syneo Soft | Lounge

Height 1,400 mm | Width 1,540 mm

Lounge Work + Seat Height 1,400 mm | Width 1,540 mm

Height 1,400 mm | Depth 820 mm

Double seat element

Height 1,400 mm | Depth 1,570 mm

Quad lounge element

Height 1,400 mm | Depth 1,570 mm

Height 1,400 mm | Width 2,540 mm

Height 1.400 mm | Depth 70 mm

(2 Stück)

(4 Stück)

Depth 950 mm | 1,150 mm 1,350 mm | 1,550 mm