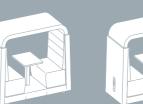

## Syneo Soft | Lounge

Height 1,400 mm | Width 1,540 mm

Lounge Work + Seat Height 1,400 mm | Width 1,540 mm

Height 1,400 mm | Depth 820 mm

Double seat element

Height 1,400 mm | Depth 1,570 mm

Quad lounge element

Height 1,400 mm | Depth 1,570 mm

Height 1,400 mm | Width 2,540 mm

Height 1.400 mm | Depth 70 mm

(2 Stück)

(4 Stück)

Depth 950 mm | 1,150 mm 1,350 mm | 1,550 mm

## Syneo Soft | Lounge

Double seat element (left) Height 1,400 mm | Depth 1,570 mm

Double seat element (right) Height 1,400 mm | Depth 1,570 mm