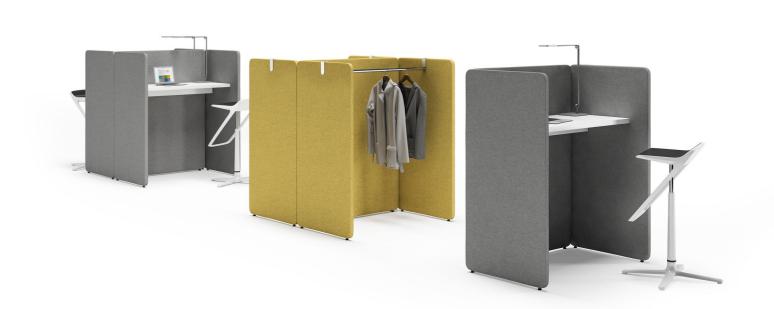

# Syneo Part

The clean design of the Syneo Part elements, with their high-quality materials and appealing colour scheme, creates a pleasant atmosphere and affords optimum comfort. Mobile seating elements enable spontaneous, casual exchange of ideas and the flexible partition screens offer a multitude of possible uses and varied functions.

# Syneo Part | Mobile partition screens

Whether as a flipchart, mobile partition with computer screen mounting, whiteboard or lacquered panel that can be used as a magnetic wall – flexible Syneo Part partition screens provide the widest possible variety of options for the most diverse requirements.