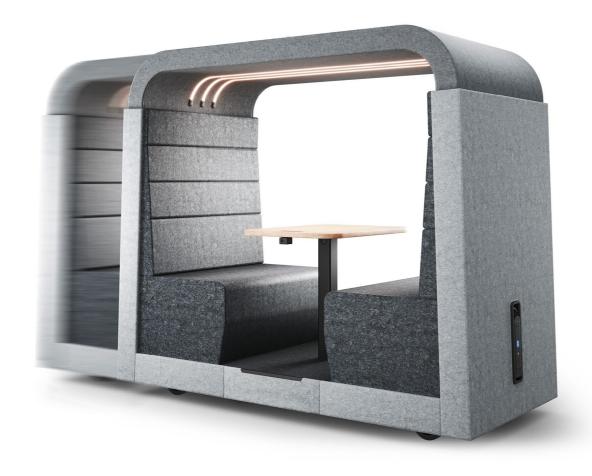

# Syneo Line | Meeting

Whether as a single or a double module, the Syneo Line Meeting cubicle creates welcoming private spaces for undisturbed conversations or creative meetings. The timeless linear design of the furniture enables it to be optimally integrated into any furnishing concept.

# Syneo Line | Duo Pod

Whether for undisturbed short settlements or concentrated work, the space-saving Syneo Line Duo Pod offers the ideal secluded space. The room-in-room furnishings are fitted with a lighting and ventilation system controlled by a motion sensor.