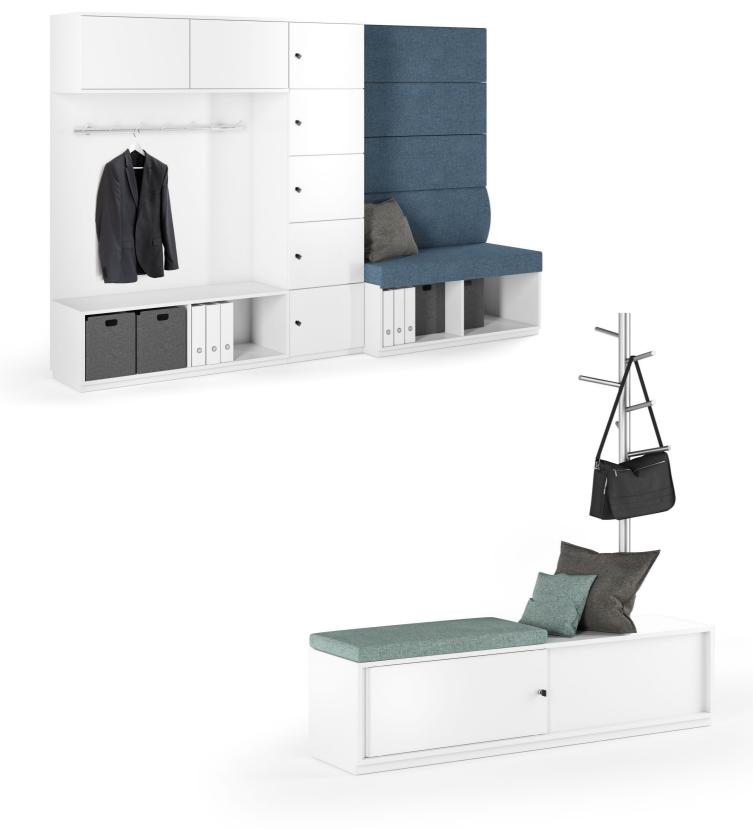

# Syneo Part | Wardrobe

There's a place for everything in the Syneo Part wardrobe. Individual elements can be linked to one another according to individual needs. In addition to the seating option with backrests of various height, combinations with storage spaces or shelving modules are also possible.

Power socket (ventilation + light)

Partition wall element\*

Wall with table\* Integrated table elements (connecting elements)

Coat racks

Depth 600 mm