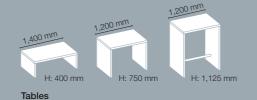

## Syneo Soft | Lounge

Height 1,400 mm | Width 1,540 mm

Lounge Work + Seat Height 1,400 mm | Width 1,540 mm

Height 1,400 mm | Depth 820 mm

Double seat element

Height 1,400 mm | Depth 1,570 mm

Quad lounge element

Height 1,400 mm | Depth 1,570 mm

Height 1,400 mm | Width 2,540 mm

Height 1.400 mm | Depth 70 mm

(2 Stück)

(4 Stück)

Depth 950 mm | 1,150 mm 1,350 mm | 1,550 mm

## Syneo Soft | Lounge

Double seat element (left) Height 1,400 mm | Depth 1,570 mm

Double seat element (right) Height 1,400 mm | Depth 1,570 mm