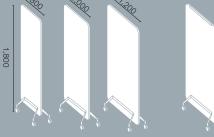

# Syneo Part | Mobile partition screens

Whether as a flipchart, mobile partition with computer screen mounting, whiteboard or lacquered panel that can be used as a magnetic wall – flexible Syneo Part partition screens provide the widest possible variety of options for the most diverse requirements.

## Syneo Part | Mobile partition

screen with track screen with 2 flipchart

screen whiteboard

Mobile partitioning Mobile partitioning screen metal panel, can be used as adhesive surface for magnets

screen set up for TV