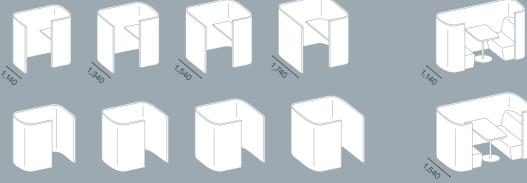

## Syneo Soft | Lounge

Height 1,400 mm | Width 1,540 mm

Lounge Work + Seat Height 1,400 mm | Width 1,540 mm

Height 1,400 mm | Depth 820 mm

Double seat element

Height 1,400 mm | Depth 1,570 mm

Quad lounge element

Height 1,400 mm | Depth 1,570 mm

Height 1,400 mm | Width 2,540 mm

Height 1.400 mm | Depth 70 mm

(2 Stück)

(4 Stück)

Depth 950 mm | 1,150 mm 1,350 mm | 1,550 mm

## Syneo Soft | Lounge

Double seat element (left) Height 1,400 mm | Depth 1,570 mm

Double seat element (right) Height 1,400 mm | Depth 1,570 mm