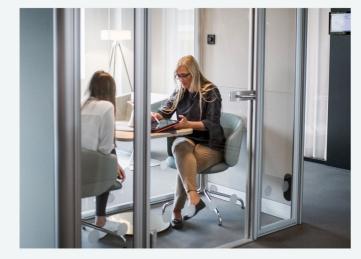

# Syneo Soft | Meeting

Open or closed room-within-room solutions provide the ideal secluded space for meetings or creative talks. The Meeting boxes are fitted with electronic components and provided with a lighting and ventilation system controlled by a motion sensor.

# Syneo Line | Meeting

Whether as a single or a double module, the Syneo Line Meeting cubicle creates welcoming private spaces for undisturbed conversations or creative meetings. The timeless linear design of the furniture enables it to be optimally integrated into any furnishing concept.