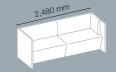

Height 1,400 mm | Depth 1,570 mm

Height 1,400 mm | Width 2,540 mm

Height 1.400 mm | Depth 70 mm

(2 Stück)

(4 Stück)

Depth 950 mm | 1,150 mm 1,350 mm | 1,550 mm

## Syneo Soft | Lounge

Double seat element (left) Height 1,400 mm | Depth 1,570 mm

Double seat element (right) Height 1,400 mm | Depth 1,570 mm