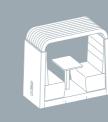

# Syneo Soft | Meeting

Open or closed room-within-room solutions provide the ideal secluded space for meetings or creative talks. The Meeting boxes are fitted with electronic components and provided with a lighting and ventilation system controlled by a motion sensor.

# Syneo Soft | Meeting | open Height 2,360 mm

# Syneo Soft | Meeting | closed Height 2,300/2,450 mm | Width 2,840 mm

Syneo Soft | Phone

Switch (light) (ventilation + light)

Power socket

(ventilation + light)