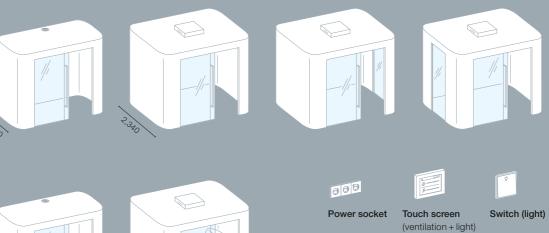

# Syneo Soft | Meeting

Open or closed room-within-room solutions provide the ideal secluded space for meetings or creative talks. The Meeting boxes are fitted with electronic components and provided with a lighting and ventilation system controlled by a motion sensor.

## Accessories for Syneo Soft I Meeting (closed)

tch D

Dimmer

Touch screen

Sliding doors with or without floor fixture.

# Syneo Soft | Meeting | closed Height 2,300/2,450 mm | Width 2,840 mm

Syneo Soft | Phone

Switch (light) (ventilation + light)

Power socket

(ventilation + light)