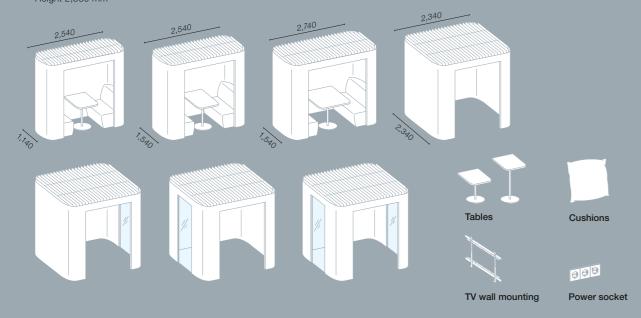

# Syneo Soft | Meeting

Open or closed room-within-room solutions provide the ideal secluded space for meetings or creative talks. The Meeting boxes are fitted with electronic components and provided with a lighting and ventilation system controlled by a motion sensor.

## Accessories for Syneo Soft I Meeting (closed)

tch D

Dimmer

Touch screen

Sliding doors with or without floor fixture.

# Syneo Soft | Meeting | open Height 2,360 mm

# Syneo Soft | Meeting | closed Height 2,300/2,450 mm | Width 2,840 mm

Syneo Soft | Phone

Switch (light) (ventilation + light)

Power socket

(ventilation + light)