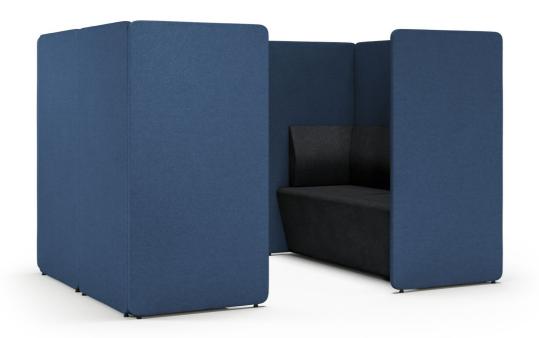

# Syneo Soft | Lounge

At the centre of things, yet secluded: the various seating elements and partition walls of the Syneo Soft Lounge series provide a variety of design and combination options for configuring and implementing individual lounge and communication areas.

# Enjoy Silence

Carefully planned furnishing concepts enable office spaces to be used flexibly. Sound-absorbing Syneo Soft lounge furnishings can also function as temporary work stations where staff can work undisturbed. Electrical appliances can be conveniently recharged using the integrated Netbox Mini Pix.