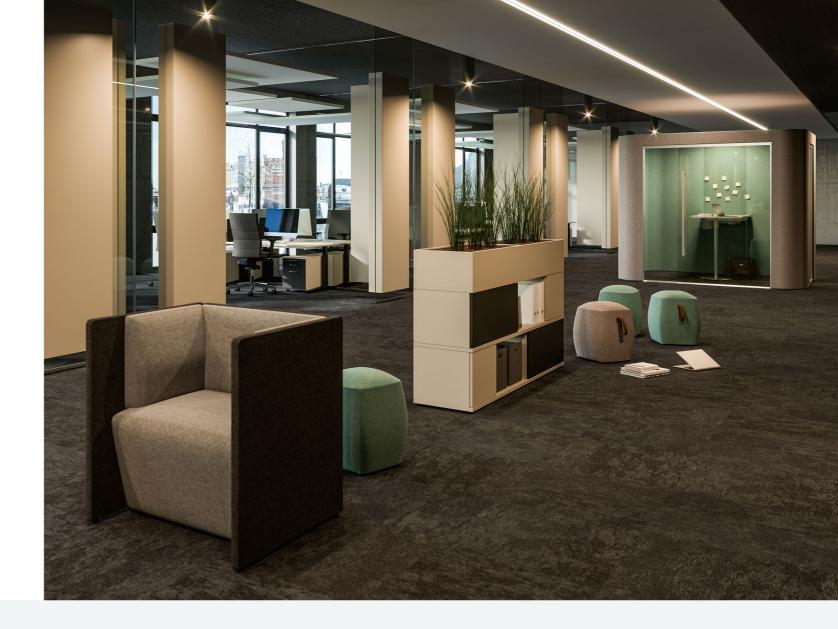

# Syneo Soft

Syneo Soft lounge furnishings are welcoming, stylish furniture solutions – for meetings, confidential talks or creative exchange of ideas. With its sound-absorbing materials, low-noise ventilation systems and integrated motion sensors for lighting and ventilation, Syneo Soft is a clear winner.

# Syneo Soft | Lounge

Rethinking communication zones and shaping them in an appealing design language: Syneo Soft lounge furnishings are based on stylish, acoustically effective furnishing solutions.

# Syneo Soft | Lounge

At the centre of things, yet secluded: the various seating elements and partition walls of the Syneo Soft Lounge series provide a variety of design and combination options for configuring and implementing individual lounge and communication areas.

# Ideal working atmosphere

The elegant lounge systems can be individualised with the aid of a large selection of materials, colours and supplementary elements. Thanks to the use of high-quality materials, our Lounge furniture contributes to an improved room acoustic, creating a relaxed environment for conversation.