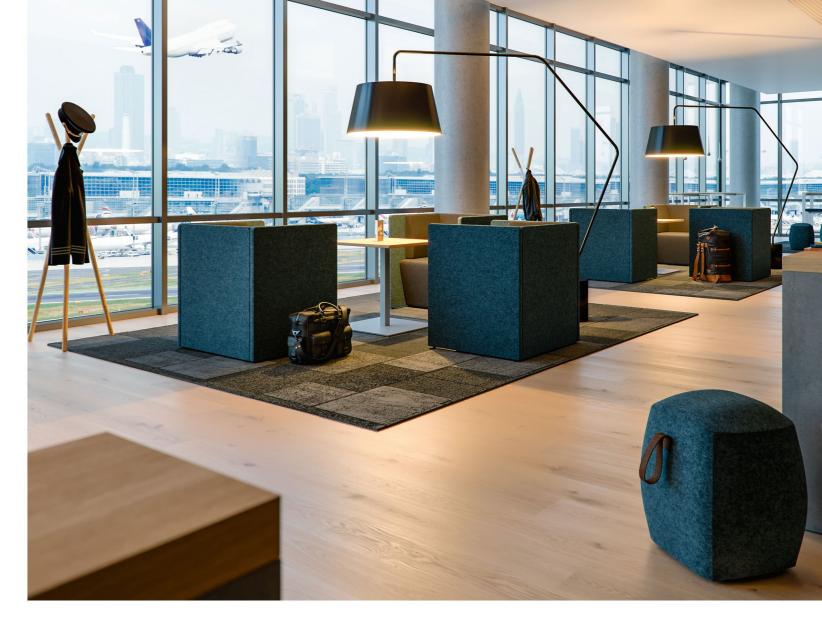

# Syneo Line

At the centre of things, yet secluded. Whether as lounge furniture, meeting cubicle or telephone booth – sound-absorbing, linear-design Syneo Line lounge furniture creates a quiet, secluded space for undisturbed communication or concentrated individual work in open-plan office landscapes.

# Syneo Line | Lounge

Modern solutions for open-plan offices or waiting areas. The Syneo Line lounge range has impressive acoustically effective properties and creates a peaceful, comfortable secluded space.