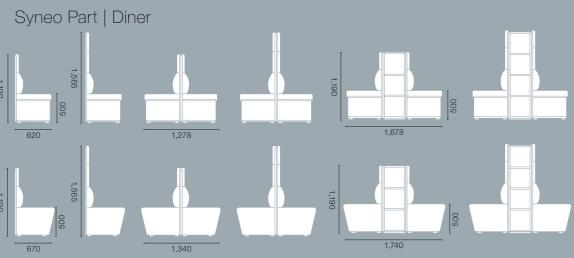

# Syneo Part | Diner

The Syneo Diner modules can be linked to one another or supplemented by an additional storage space element. The comfortable backrests are available in two different heights.

# System

Width: 800 / 1000 / 1,200 mm

Height 505 mm | Width 395 mm

Sliding door cabinet with

wardrobe element

Height: 1,710 mm

Roller containers Width: 400/800/1,200 mm Depth: 440 mm

1,200 mm Seating elements Width: 800 / 1,000 / 1,200 mm

Wardrobe elements

Height: 1,875 / 2,250 mm Width: 800 / 1,000 /

Height: 3 or 4 levels Width: 400 mm Depth: 340 / 360 mm

> Bistro table with magazine compartment W/H/D: 600 mm