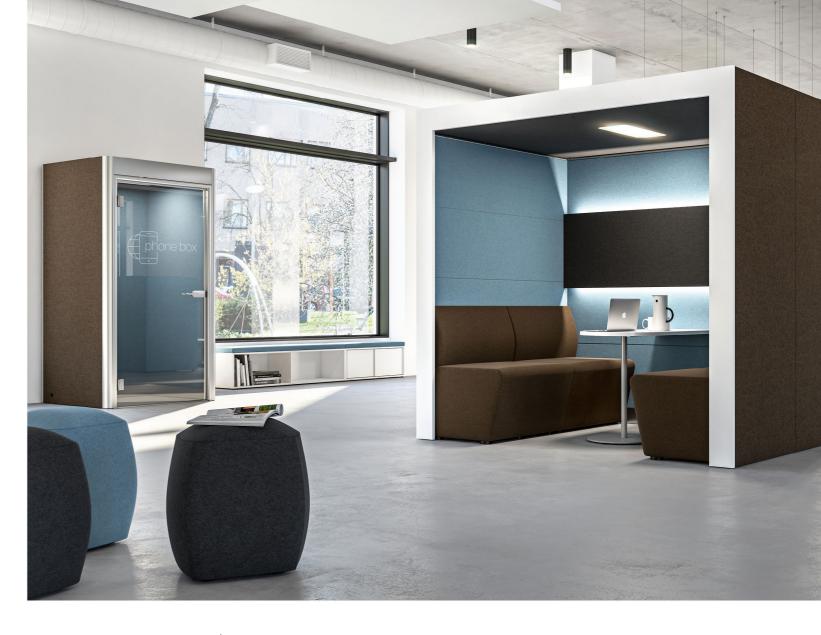

# Syneo Soft | Phone

Noisy outside, quiet inside. Syneo Soft Phone is a closed, space-saving secluded place for telephone calls. The cabins are fitted with a motion sensor that controls the integrated lighting and ventilation system.

# Syneo Line

At the centre of things, yet secluded. Whether as lounge furniture, meeting cubicle or telephone booth – sound-absorbing, linear-design Syneo Line lounge furniture creates a quiet, secluded space for undisturbed communication or concentrated individual work in open-plan office landscapes.

# Syneo Line | Phone

Make calls in peaceful seclusion without disturbing others. Syneo Line Phone offers optimum acoustic properties and a motion sensor-controlled, integrated lighting and ventilation system.