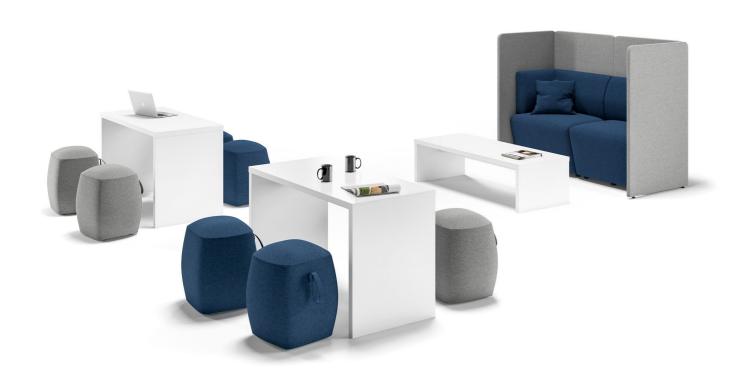

# Syneo Line

At the centre of things, yet secluded. Whether as lounge furniture, meeting cubicle or telephone booth – sound-absorbing, linear-design Syneo Line lounge furniture creates a quiet, secluded space for undisturbed communication or concentrated individual work in open-plan office landscapes.

# Syneo Line | Lounge

Modern solutions for open-plan offices or waiting areas. The Syneo Line lounge range has impressive acoustically effective properties and creates a peaceful, comfortable secluded space.

# Syneo Line I Lounge

The stylish Syneo Line lounge furnishings combine appealing design with a high level of functionality – for everything from a temporary work station to a practical wardrobe solution.

# Syneo Line | Meeting

Whether as a single or a double module, the Syneo Line Meeting cubicle creates welcoming private spaces for undisturbed conversations or creative meetings. The timeless linear design of the furniture enables it to be optimally integrated into any furnishing concept.