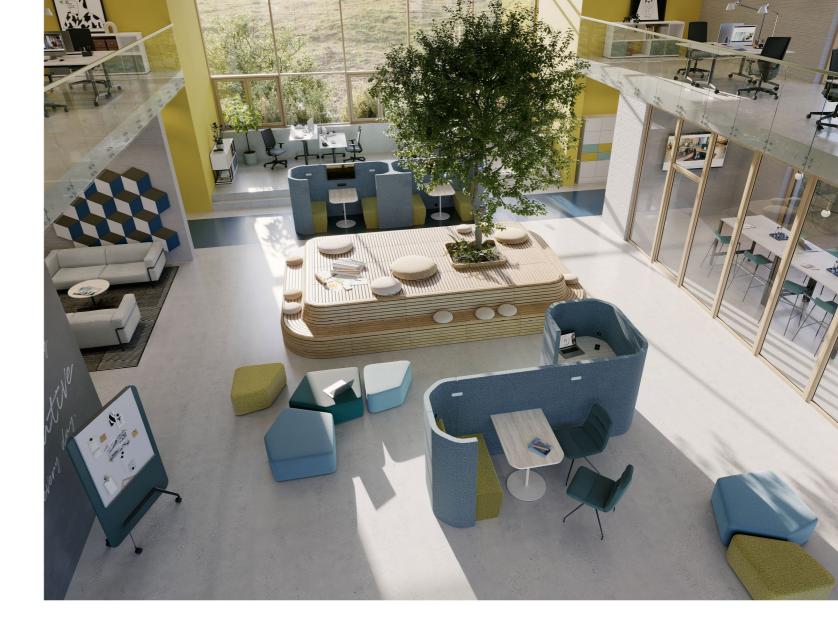

# Syneo Part

The clean design of the Syneo Part elements, with their high-quality materials and appealing colour scheme, creates a pleasant atmosphere and affords optimum comfort. Mobile seating elements enable spontaneous, casual exchange of ideas and the flexible partition screens offer a multitude of possible uses and varied functions.

# Syneo Part | Mobile partition screens

Whether as a flipchart, mobile partition with computer screen mounting, whiteboard or lacquered panel that can be used as a magnetic wall – flexible Syneo Part partition screens provide the widest possible variety of options for the most diverse requirements.

# Syneo Part I Seating elements

Stylish and flexible, Syneo Part seating elements are available in three different sizes, are easy to move, and make an ideal addition to all Syneo Lounge or Meeting furniture solutions.