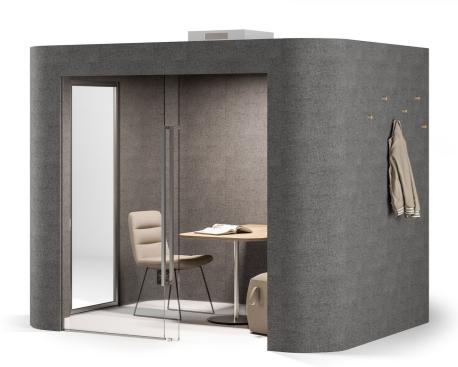

# Syneo Soft | Meeting

Open or closed room-within-room solutions provide the ideal secluded space for meetings or creative talks. The Meeting boxes are fitted with electronic components and provided with a lighting and ventilation system controlled by a motion sensor.

## Accessories for Syneo Soft I Meeting (closed)

tch D

Dimmer

Touch screen

Sliding doors with or without floor fixture.

# Maximum flexibility in the use of space

The Meeting cubicle can easily be shifted to where it is needed to meet the working situation, offers the highest standard of seating comfort, and is available with sliders or rollers according to preference.