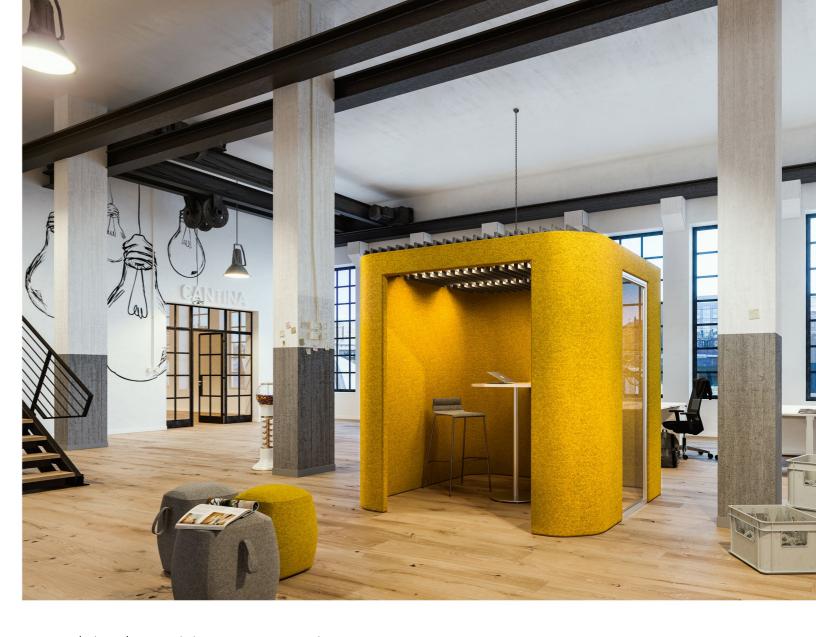

# Syneo Soft | Meeting

Open or closed room-within-room solutions provide the ideal secluded space for meetings or creative talks. The Meeting boxes are fitted with electronic components and provided with a lighting and ventilation system controlled by a motion sensor.

# Maximum flexibility in the use of space

The Meeting cubicle can easily be shifted to where it is needed to meet the working situation, offers the highest standard of seating comfort, and is available with sliders or rollers according to preference.