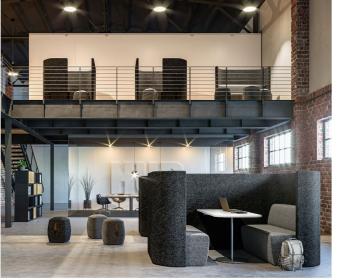

# Syneo Line | Meeting

Whether as a single or a double module, the Syneo Line Meeting cubicle creates welcoming private spaces for undisturbed conversations or creative meetings. The timeless linear design of the furniture enables it to be optimally integrated into any furnishing concept.

The Syneo meeting cubicles create private spaces for discussion, both acoustically and visually.

Whether it's a spontaneous video meeting or a telephone call to customers – it can be held without any disturbance from outside in Syneo Line Phone cubicles.