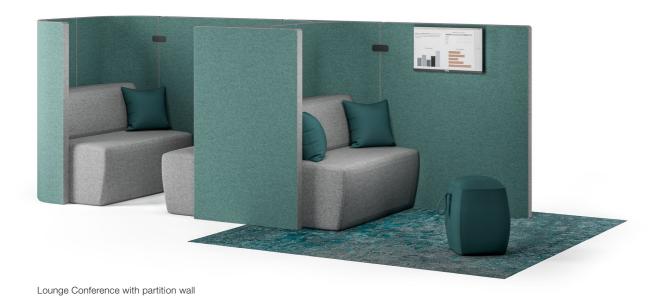

# Syneo Soft | Lounge

At the centre of things, yet secluded: the various seating elements and partition walls of the Syneo Soft Lounge series provide a variety of design and combination options for configuring and implementing individual lounge and communication areas.

# Enjoy Silence

Carefully planned furnishing concepts enable office spaces to be used flexibly. Sound-absorbing Syneo Soft lounge furnishings can also function as temporary work stations where staff can work undisturbed. Electrical appliances can be conveniently recharged using the integrated Netbox Mini Pix.