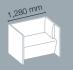

# Syneo Soft | Meeting | open Height 2,360 mm

# Syneo Soft | Meeting | closed Height 2,300/2,450 mm | Width 2,840 mm

Syneo Soft | Phone

Switch (light) (ventilation + light)

Power socket

(ventilation + light)