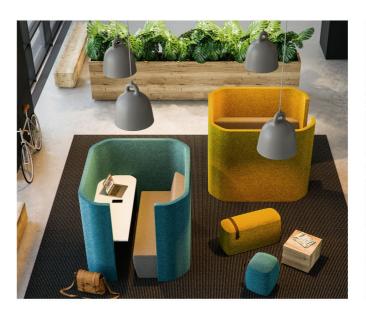

# Syneo Part

The clean design of the Syneo Part elements, with their high-quality materials and appealing colour scheme, creates a pleasant atmosphere and affords optimum comfort. Mobile seating elements enable spontaneous, casual exchange of ideas and the flexible partition screens offer a multitude of possible uses and varied functions.

# Syneo Part I Seating elements

Stylish and flexible, Syneo Part seating elements are available in three different sizes, are easy to move, and make an ideal addition to all Syneo Lounge or Meeting furniture solutions.