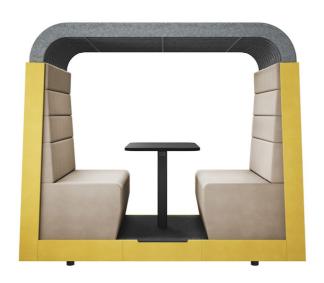

# Syneo Soft | Meeting

Open or closed room-within-room solutions provide the ideal secluded space for meetings or creative talks. The Meeting boxes are fitted with electronic components and provided with a lighting and ventilation system controlled by a motion sensor.

# Syneo Soft | Meeting | closed Height 2,300/2,450 mm | Width 2,840 mm

Syneo Soft | Phone

Switch (light) (ventilation + light)

Power socket

(ventilation + light)