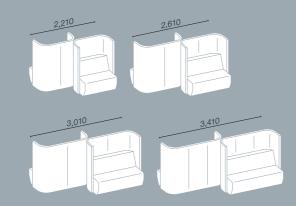

# Syneo Soft | Meeting | open Height 2,360 mm

# Syneo Soft | Meeting | closed Height 2,300/2,450 mm | Width 2,840 mm

Syneo Soft | Phone

Switch (light) (ventilation + light)

Power socket

(ventilation + light)