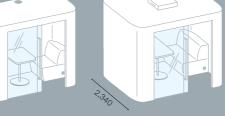

n system.

#### Accessories for Syneo Soft I Phone







Touch screen



Optionally available with



# System

## Syneo Soft | Lounge





Height 1,400 mm | Width 1,540 mm



Lounge Work + Seat Height 1,400 mm | Width 1,540 mm



Height 1,400 mm | Depth 820 mm



Double seat element

Height 1,400 mm | Depth 1,570 mm



Quad lounge element

Height 1,400 mm | Depth 1,570 mm



Height 1,400 mm | Width 2,540 mm









Height 1.400 mm | Depth 70 mm





(2 Stück)

(4 Stück)



Depth 950 mm | 1,150 mm 1,350 mm | 1,550 mm

## Syneo Soft | Lounge



Double seat element (left) Height 1,400 mm | Depth 1,570 mm



Double seat element (right) Height 1,400 mm | Depth 1,570 mm

# Syneo Soft | Meeting | open Height 2,360 mm



# Syneo Soft | Meeting | closed Height 2,300/2,450 mm | Width 2,840 mm





































Syneo Soft | Phone











Switch (light) (ventilation + light)



Power socket





(ventilation + light)

# Syneo Line

At the centre of things, yet secluded. Whether as lounge furniture, meeting cubicle or telephone booth – sound-absorbing, linear-design Syneo Line lounge furniture creates a quiet, secluded space for undisturbed communication or concentrated individual work in open-plan office landscapes.



# Syneo Line | Lounge

Modern solutions for open-plan offices or waiting areas. The Syneo Line lounge range has impressive acoustically effective properties and creates a peaceful, comfortable secluded space.







# Syneo Line I Lounge

The stylish Syneo Line lounge furnishings combine appealing design with a high level of functionality – for e