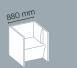

# Syneo Soft | Meeting | open Height 2,360 mm

# Syneo Soft | Meeting | closed Height 2,300/2,450 mm | Width 2,840 mm

Syneo Soft | Phone

Switch (light) (ventilation + light)

Power socket

(ventilation + light)