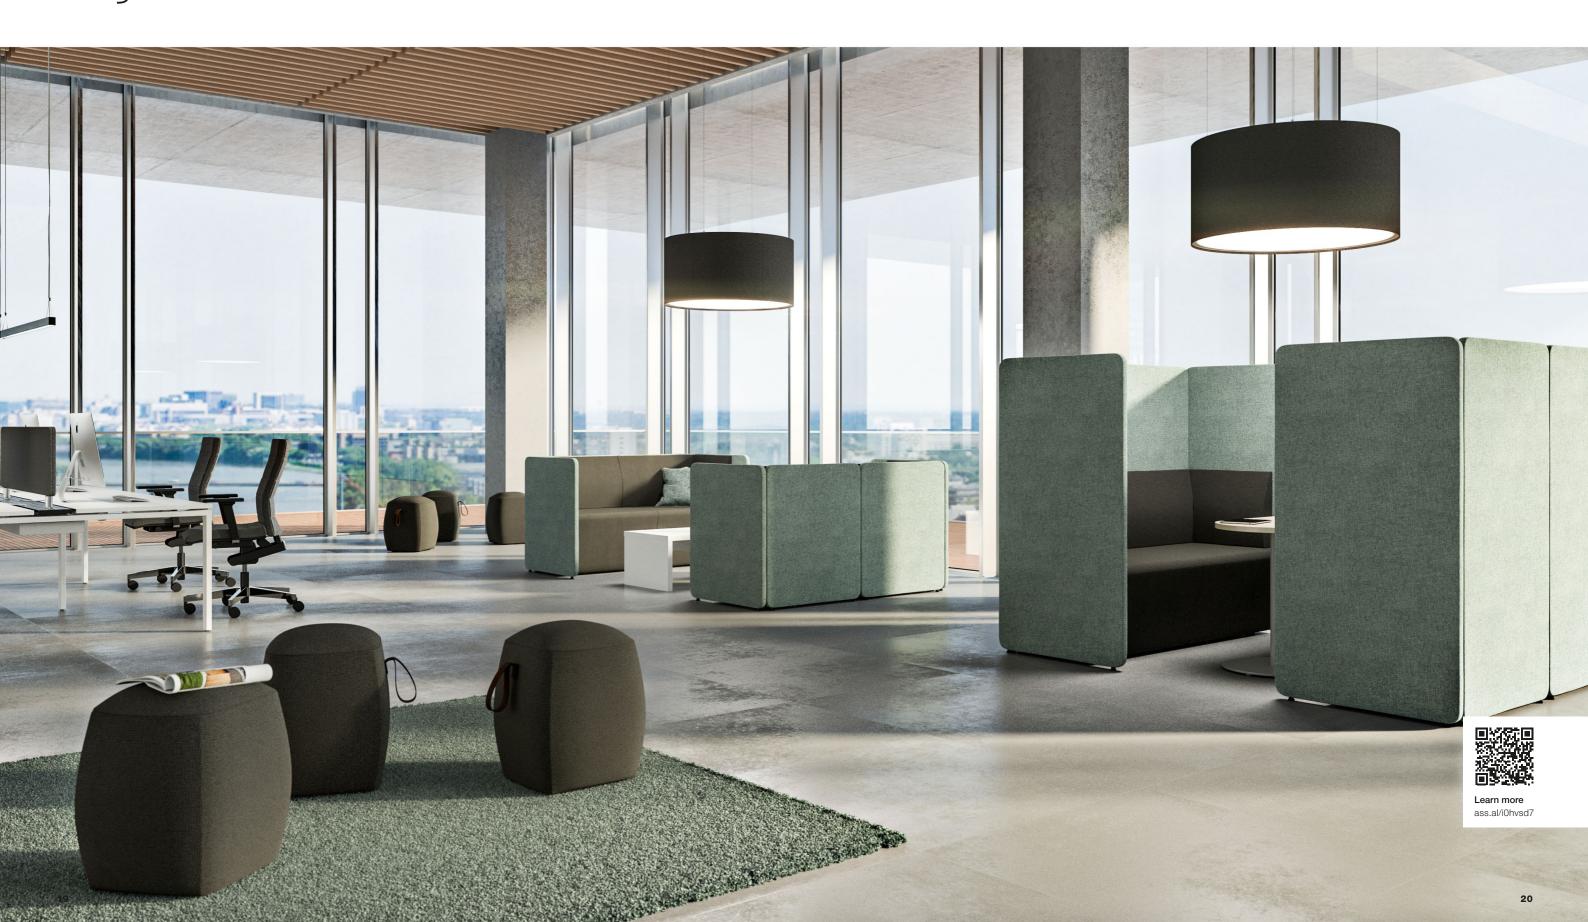

# Syneo Soft

Syneo Soft lounge furnishings are welcoming, stylish furniture solutions – for meetings, confidential talks or creative exchange of ideas. With its sound-absorbing materials, low-noise ventilation systems and integrated motion sensors for lighting and ventilation, Syneo Soft is a clear winner.

# Syneo Soft | Lounge

Rethinking communication zones and shaping them in an appealing design language: Syneo Soft lounge furnishings are based on stylish, acoustically effective furnishing solutions.

# Meeting room | Private space | Co-learning space

Whether in an open plan office, in reception and waiting areas, or as a stylish learning and working environment – Syneo Soft lounge furniture can be used flexibly and provides space for meetings, quiet talks and creative exchange of ideas.

# Syneo Soft | Lounge

At the centre of things, yet secluded: the various seating elements and partition walls of the Syneo Soft Lounge series provide a variety of design and combination options for configuring and implementing individual lounge and communication areas.

# Syneo Soft | Meeting

Open or closed room-within-room solutions provide the ideal secluded space for meetings or creative talks. The Meeting boxes are fitted with electronic components and provided with a lighting and ventilation system controlled by a motion sensor.

# Syneo Soft | Phone

Noisy outside, quiet inside. Syneo Soft Phone is a closed, space-saving secluded place for telephone calls. The cabins are fitted with a motion sensor that controls the integrated lighting and ventilation system.