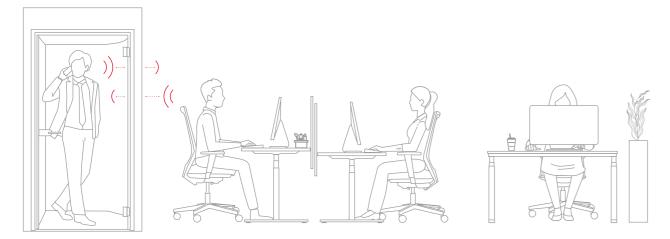

# Optimum room acoustics for NEW WORK

Open office layouts help their users to share information quickly and promote flexibility. But these benefits come at the cost of a noisier environment, where relatively modest noise levels can lead to stress and impair performance capacity. The principal decisive factors for a quiet working environment are a short reverberation time and a quiet working environment, which Syneo's room-in-room solutions and sound-absorbing surfaces can influence for the better.

Voices and noises penetrate neither into the cabin nor from the cabin to the outside. Conversations can be pursued without disturbance and in confidence.\*

From a subjective viewpoint, a reduction of only 10 dB(A) is already equivalent to a 50% volume reduction.

<sup>\*</sup>Ambient sound of 40 dB must be present for sound not to penetrate out of the box.