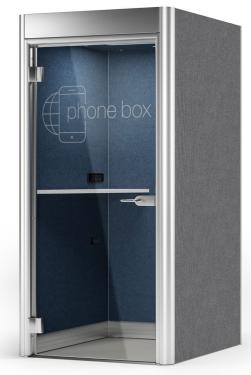

# Syneo Soft | Phone

Noisy outside, quiet inside. Syneo Soft Phone is a closed, space-saving secluded place for telephone calls. The cabins are fitted with a motion sensor that controls the integrated lighting and ventilation system.

#### Accessories for Syneo Soft I Phone

Touch screen

Optionally available with