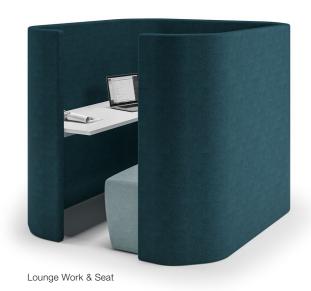

## Syneo Soft | Lounge

Height 1,400 mm | Width 1,540 mm

Lounge Work + Seat Height 1,400 mm | Width 1,540 mm

Height 1,400 mm | Depth 820 mm

Double seat element

Height 1,400 mm | Depth 1,570 mm

Quad lounge element

Height 1,400 mm | Depth 1,570 mm

Height 1,400 mm | Width 2,540 mm

Height 1.400 mm | Depth 70 mm

(2 Stück)

(4 Stück)

Depth 950 mm | 1,150 mm 1,350 mm | 1,550 mm