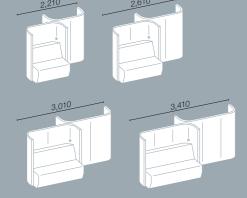

## Syneo Soft | Lounge

Height 1,400 mm | Width 1,540 mm

Lounge Work + Seat Height 1,400 mm | Width 1,540 mm

Height 1,400 mm | Depth 820 mm

Double seat element

Height 1,400 mm | Depth 1,570 mm

Quad lounge element

Height 1,400 mm | Depth 1,570 mm

Height 1,400 mm | Width 2,540 mm

Height 1.400 mm | Depth 70 mm

(2 Stück)

(4 Stück)

Depth 950 mm | 1,150 mm 1,350 mm | 1,550 mm

## Syneo Soft | Lounge

Double seat element (left) Height 1,400 mm | Depth 1,570 mm

Double seat element (right) Height 1,400 mm | Depth 1,570 mm