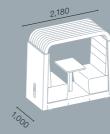

# Syneo Soft | Meeting | open Height 2,360 mm

# Syneo Soft | Meeting | closed Height 2,300/2,450 mm | Width 2,840 mm

Syneo Soft | Phone

Switch (light) (ventilation + light)

Power socket

(ventilation + light)