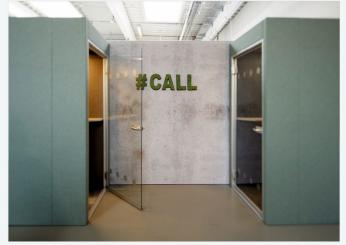

# Syneo Soft | Phone

Noisy outside, quiet inside. Syneo Soft Phone is a closed, space-saving secluded place for telephone calls. The cabins are fitted with a motion sensor that controls the integrated lighting and ventilation system.

#### Accessories for Syneo Soft I Phone

Touch screen

Optionally available with

# Syneo Line | Phone

Make calls in peaceful seclusion without disturbing others. Syneo Line Phone offers optimum acoustic properties and a motion sensor-controlled, integrated lighting and ventilation system.

## Accessories for Syneo Line I Phone

Switch Dimmer

Touch screen

Optionally available with Schall-Ex floor insulation.