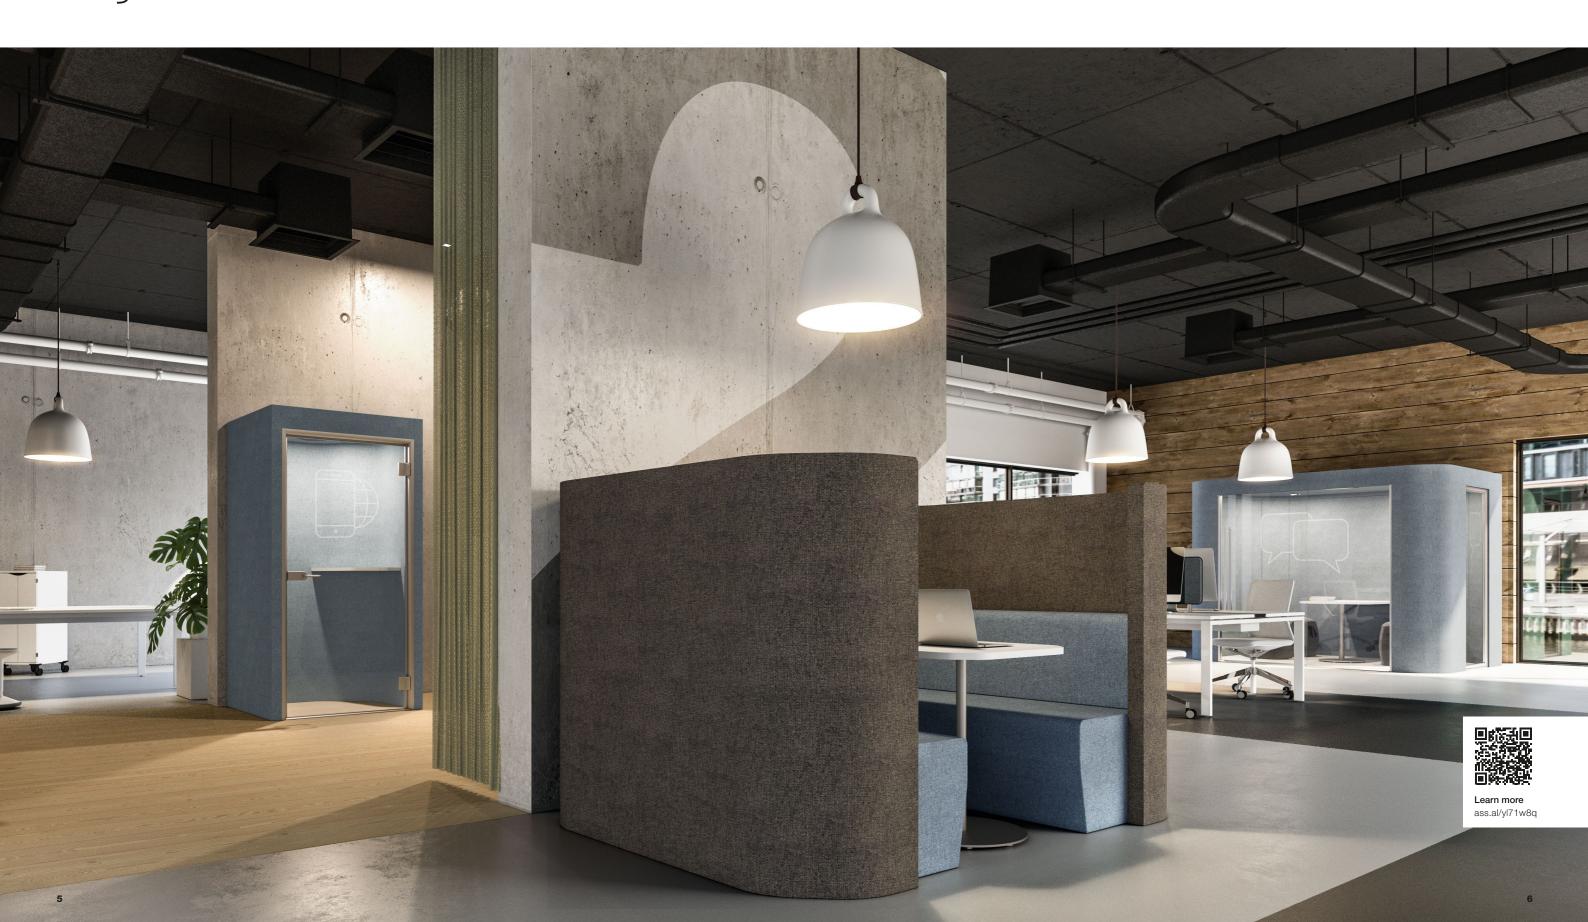

# Syneo Soft | Lounge

At the centre of things, yet secluded: the various seating elements and partition walls of the Syneo Soft Lounge series provide a variety of design and combination options for configuring and implementing individual lounge and communication areas.

# Enjoy Silence

Carefully planned furnishing concepts enable office spaces to be used flexibly. Sound-absorbing Syneo Soft lounge furnishings can also function as temporary work stations where staff can work undisturbed. Electrical appliances can be conveniently recharged using the integrated Netbox Mini Pix.

# Syneo Soft | Meeting

Open or closed room-within-room solutions provide the ideal secluded space for meetings or creative talks. The Meeting boxes are fitted with electronic components and provided with a lighting and ventilation system controlled by a motion sensor.