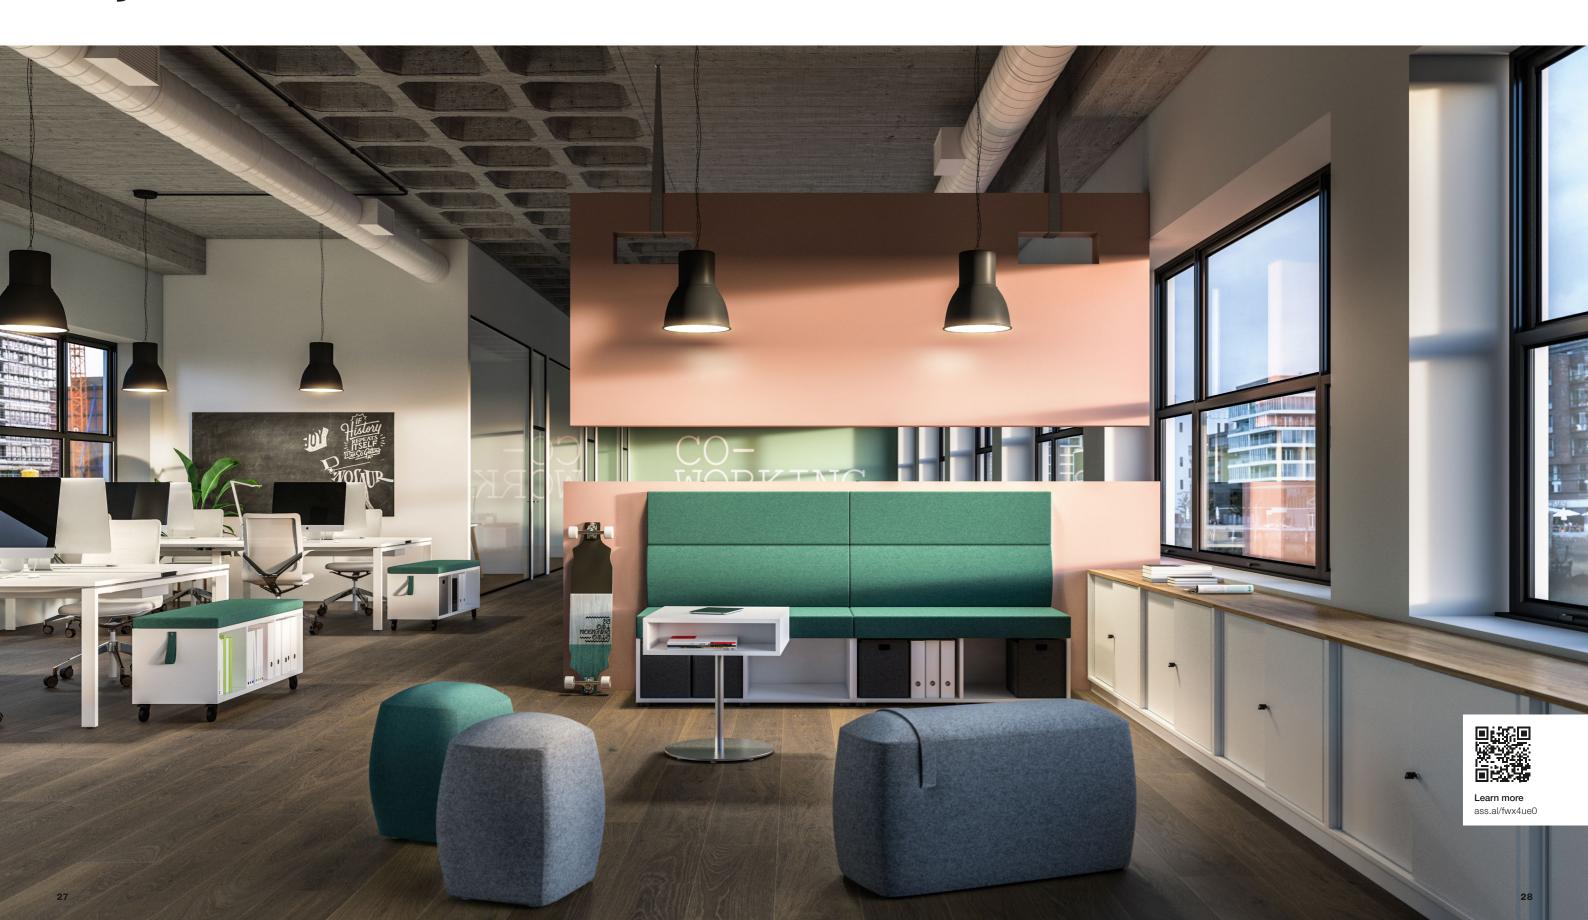

# Syneo Soft

Syneo Soft lounge furnishings are welcoming, stylish furniture solutions – for meetings, confidential talks or creative exchange of ideas. With its sound-absorbing materials, low-noise ventilation systems and integrated motion sensors for lighting and ventilation, Syneo Soft is a clear winner.

# Syneo Soft | Lounge

Rethinking communication zones and shaping them in an appealing design language: Syneo Soft lounge furnishings are based on stylish, acoustically effective furnishing solutions.

# Syneo Soft | Lounge

At the centre of things, yet secluded: the various seating elements and partition walls of the Syneo Soft Lounge series provide a variety of design and combination options for configuring and implementing individual lounge and communication areas.

# Enjoy Silence

Carefully planned furnishing concepts enable office spaces to be used flexibly. Sound-absorbing Syneo Soft lounge furnishings can also function as temporary work stations where staff can work undisturbed. Electrical appliances can be conveniently recharged using the integrated Netbox Mini Pix.

# Ideal working atmosphere

The elegant lounge systems can be individualised with the aid of a large selection of materials, colours and supplementary elements. Thanks to the use of high-quality materials, our Lounge furniture contributes to an improved room acoustic, creating a relaxed environment for conversation.