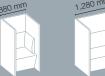

# System

Width: 800 / 1000 / 1,200 mm

Height 505 mm | Width 395 mm

Sliding door cabinet with

wardrobe element

Height: 1,710 mm

Roller containers Width: 400/800/1,200 mm Depth: 440 mm

1,200 mm Seating elements Width: 800 / 1,000 / 1,200 mm

Wardrobe elements

Height: 1,875 / 2,250 mm Width: 800 / 1,000 /

Height: 3 or 4 levels Width: 400 mm Depth: 340 / 360 mm

> Bistro table with magazine compartment W/H/D: 600 mm