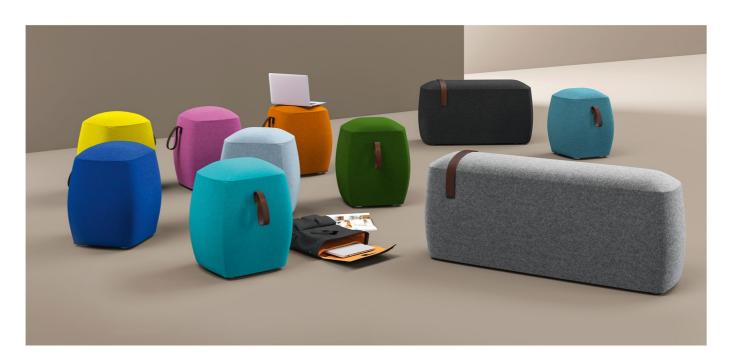

# Syneo Part I Seating elements

Stylish and flexible, Syneo Part seating elements are available in three different sizes, are easy to move, and make an ideal addition to all Syneo Lounge or Meeting furniture solutions.

# Syneo Part | Roller Container | Bistro table

The handy Syneo Part roller containers provide adequate storage space for important documents and are fitted with soft seat upholstery. The bistro table is the ideal addition to all Syneo Soft and Syneo Part models.