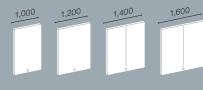

## Syneo Soft | Lounge

Height 1,400 mm | Width 1,540 mm

Lounge Work + Seat Height 1,400 mm | Width 1,540 mm

Height 1,400 mm | Depth 820 mm

Double seat element

Height 1,400 mm | Depth 1,570 mm

Quad lounge element

Height 1,400 mm | Depth 1,570 mm

Height 1,400 mm | Width 2,540 mm

Height 1.400 mm | Depth 70 mm

(2 Stück)

(4 Stück)

Depth 950 mm | 1,150 mm 1,350 mm | 1,550 mm