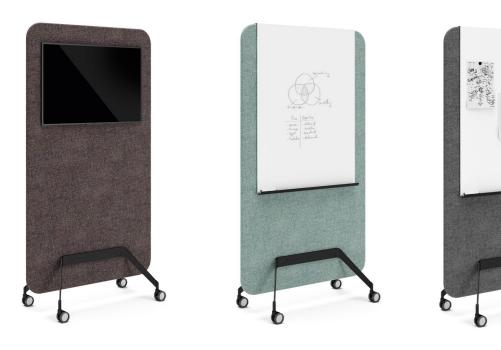

# Syneo Part | Mobile partition screens

Whether as a flipchart, mobile partition with computer screen mounting, whiteboard or lacquered panel that can be used as a magnetic wall – flexible Syneo Part partition screens provide the widest possible variety of options for the most diverse requirements.

## Syneo Part | Mobile partition

screen with track screen with 2 flipchart

screen whiteboard

Mobile partitioning Mobile partitioning screen metal panel, can be used as adhesive surface for magnets

screen set up for TV