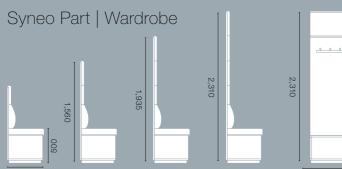

# Syneo Part | Wardrobe

There's a place for everything in the Syneo Part wardrobe. Individual elements can be linked to one another according to individual needs. In addition to the seating option with backrests of various height, combinations with storage spaces or shelving modules are also possible.

# System

Width: 800 / 1000 / 1,200 mm

Height 505 mm | Width 395 mm

Sliding door cabinet with

wardrobe element

Height: 1,710 mm

Roller containers Width: 400/800/1,200 mm Depth: 440 mm

1,200 mm Seating elements Width: 800 / 1,000 / 1,200 mm

Wardrobe elements

Height: 1,875 / 2,250 mm Width: 800 / 1,000 /

Height: 3 or 4 levels Width: 400 mm Depth: 340 / 360 mm

> Bistro table with magazine compartment W/H/D: 600 mm