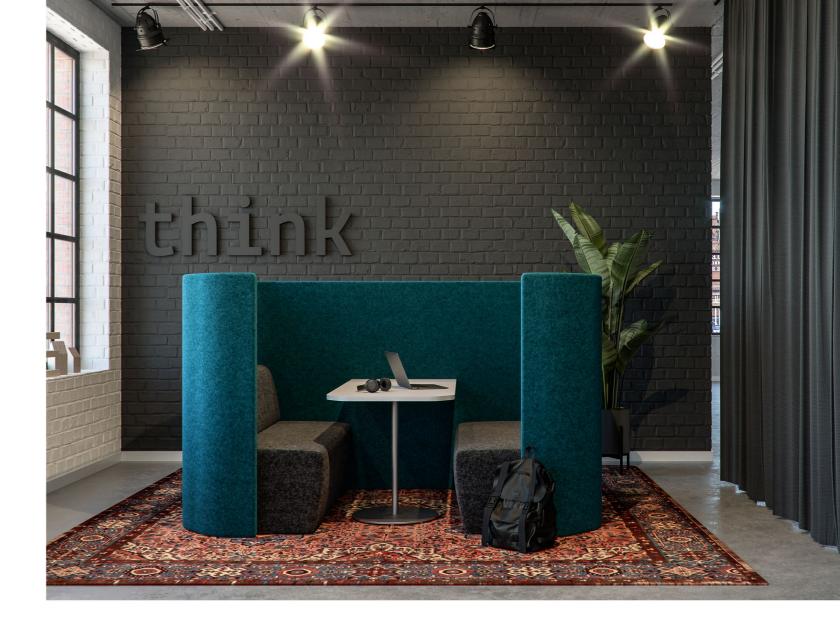

# Syneo Soft | Meeting

Open or closed room-within-room solutions provide the ideal secluded space for meetings or creative talks. The Meeting boxes are fitted with electronic components and provided with a lighting and ventilation system controlled by a motion sensor.

## Accessories for Syneo Soft I Meeting (closed)

tch D

Dimmer

Touch screen

Sliding doors with or without floor fixture.

# Syneo Soft | Meeting | closed Height 2,300/2,450 mm | Width 2,840 mm

Syneo Soft | Phone

Switch (light) (ventilation + light)

Power socket

(ventilation + light)