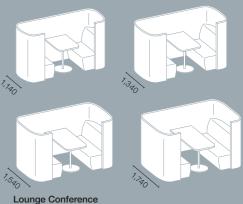

# Syneo Line | Meeting

Whether as a single or a double module, the Syneo Line Meeting cubicle creates welcoming private spaces for undisturbed conversations or creative meetings. The timeless linear design of the furniture enables it to be optimally integrated into any furnishing concept.