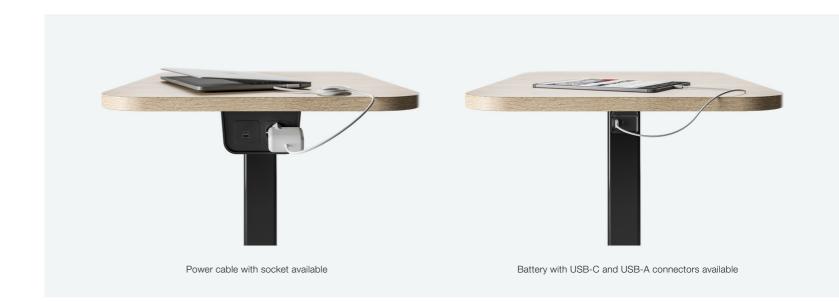

# Individual power supply for autonomous use

Syneo Soft is optionally available with power plugs or integrated battery technology for flexible use in the office, so that smartphones or tablets can be charged directly from the table via USB-C and USB-A sockets.