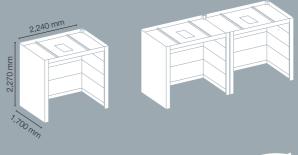

# System

Width: 800 / 1000 / 1,200 mm

Height 505 mm | Width 395 mm

Sliding door cabinet with

wardrobe element

Height: 1,710 mm

Roller containers Width: 400/800/1,200 mm Depth: 440 mm

1,200 mm Seating elements Width: 800 / 1,000 / 1,200 mm

Wardrobe elements

Height: 1,875 / 2,250 mm Width: 800 / 1,000 /

Height: 3 or 4 levels Width: 400 mm Depth: 340 / 360 mm

> Bistro table with magazine compartment W/H/D: 600 mm