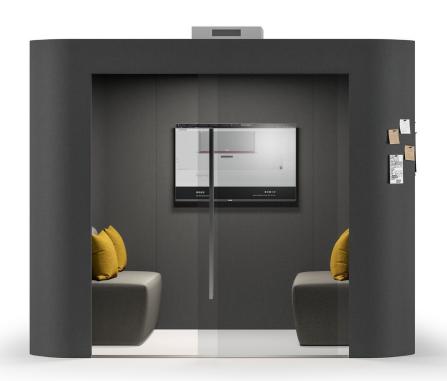

# Syneo Soft | Phone

Noisy outside, quiet inside. Syneo Soft Phone is a closed, space-saving secluded place for telephone calls. The cabins are fitted with a motion sensor that controls the integrated lighting and ventilation system.

#### Accessories for Syneo Soft I Phone

Touch screen

Optionally available with