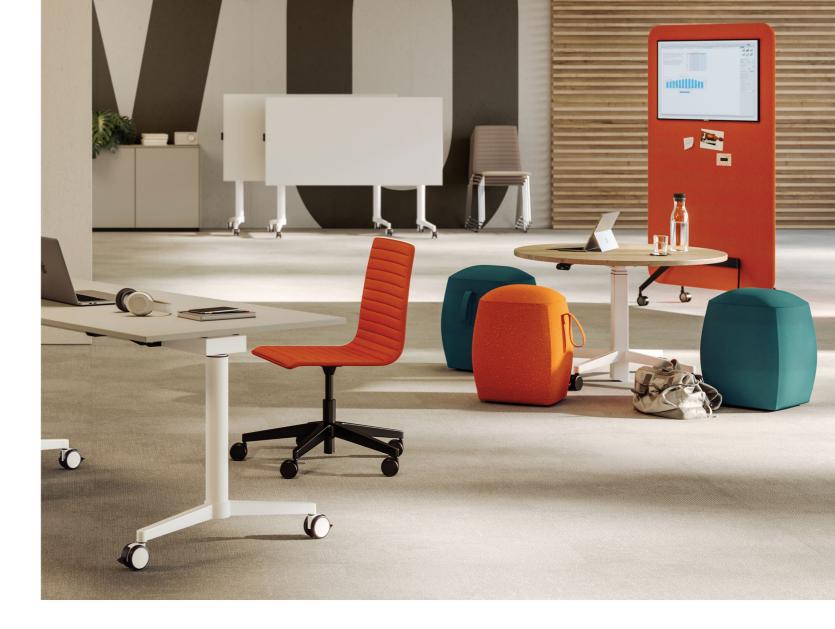

# Syneo Part I Seating elements

Stylish and flexible, Syneo Part seating elements are available in three different sizes, are easy to move, and make an ideal addition to all Syneo Lounge or Meeting furniture solutions.

# Syneo Part | Roller Container | Bistro table

The handy Syneo Part roller containers provide adequate storage space for important documents and are fitted with soft seat upholstery. The bistro table is the ideal addition to all Syneo Soft and Syneo Part models.