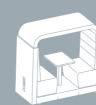

## Syneo Soft | Lounge

Height 1,400 mm | Width 1,540 mm

Lounge Work + Seat Height 1,400 mm | Width 1,540 mm

Height 1,400 mm | Depth 820 mm

Double seat element

Height 1,400 mm | Depth 1,570 mm

Quad lounge element

Height 1,400 mm | Depth 1,570 mm

Height 1,400 mm | Width 2,540 mm

Height 1.400 mm | Depth 70 mm

(2 Stück)

(4 Stück)

Depth 950 mm | 1,150 mm 1,350 mm | 1,550 mm

## Syneo Soft | Lounge

Double seat element (left) Height 1,400 mm | Depth 1,570 mm

Double seat element (right) Height 1,400 mm | Depth 1,570 mm