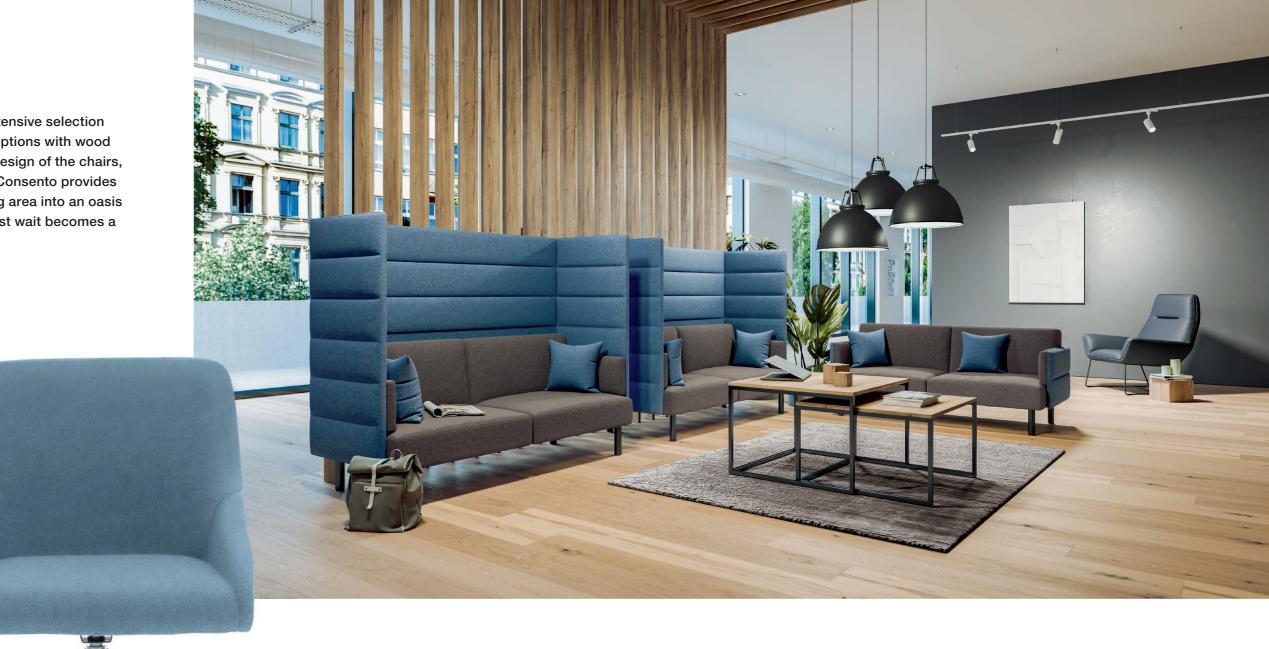

## Lounge areas

Take a break, have a chat or develop new ideas – comfortably designed lounge areas with attractive furnishing solutions are perfect for relaxing during the working day, and provide space for creativity.

# Recharge in comfort

Stylish chairs for lunch at the bistro table and cosy armchairs for animated conversations or relaxing during breaks – the new Consento soft seating programme provides the ideal solution for any requirement, and creates customised lounge areas for relaxing or developing new ideas.

### Take a seat and relax:

with its high back and ergonomic cushioning, the Cremona 2-seater sofa offers outstanding comfort and creates a pleasant sphere of Combination options for lounge areas: