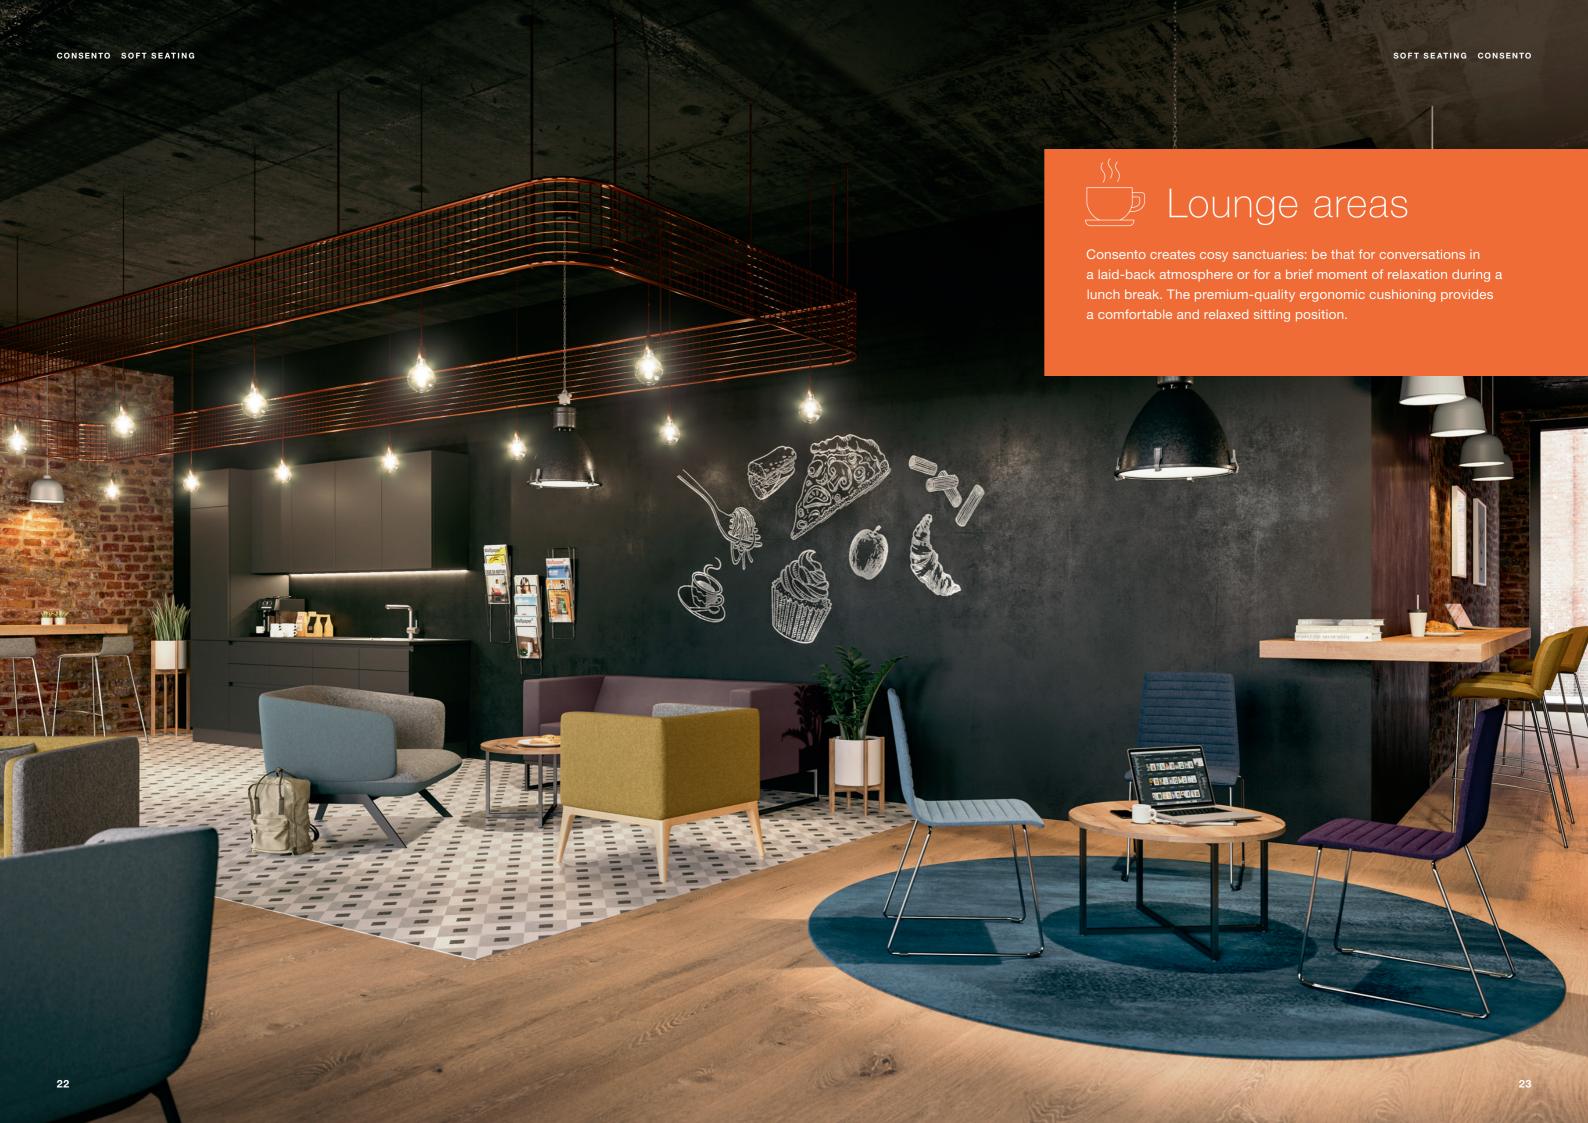

## Lounge areas

Take a break, have a chat or develop new ideas – comfortably designed lounge areas with attractive furnishing solutions are perfect for relaxing during the working day, and provide space for creativity.

# Recharge in comfort

Stylish chairs for lunch at the bistro table and cosy armchairs for animated conversations or relaxing during breaks – the new Consento soft seating programme provides the ideal solution for any requirement, and creates customised lounge areas for relaxing or developing new ideas.

### Take a seat and relax:

with its high back and ergonomic cushioning, the Cremona 2-seater sofa offers outstanding comfort and creates a pleasant sphere of Combination options for lounge areas: