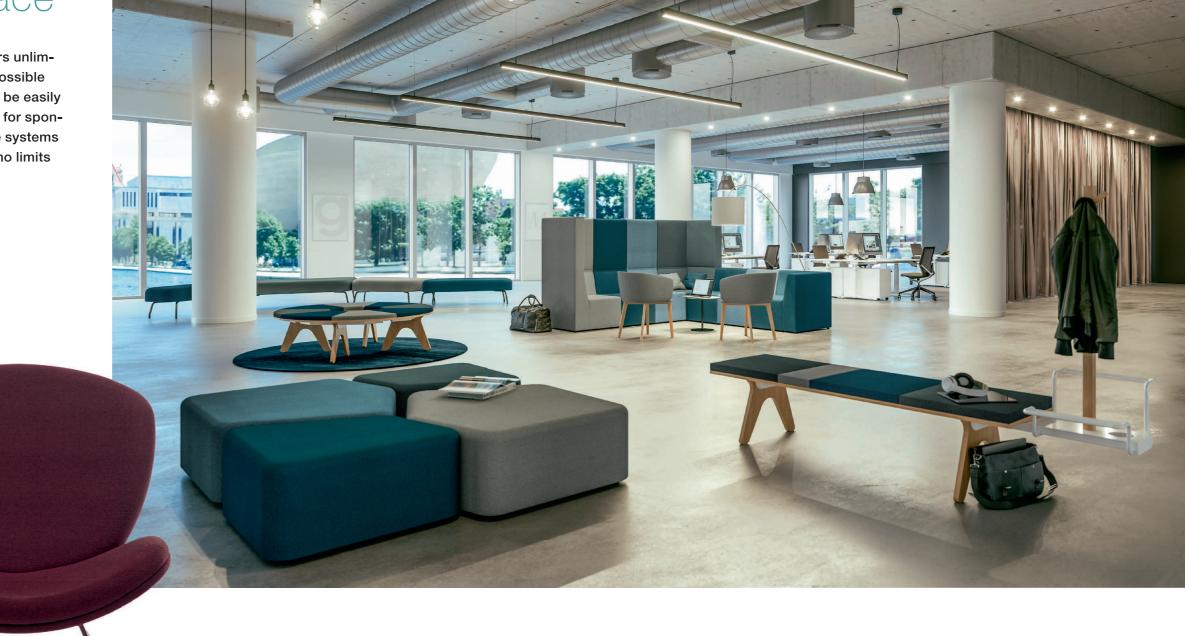

# Design requires space

In open workspaces, Consento seating furniture offers unlimited design and combination options for a range of possible uses. Comfortable and modular seating systems can be easily placed together to create oases of wellbeing or used for spontaneous discussions. It is also possible to extend the systems with the optional addition of further units. There are no limits to the design possibilities.

Communicating in the open space: the modern and minimalist Terni chair offers a high level of comfort for meetings. Combination options for reception areas: