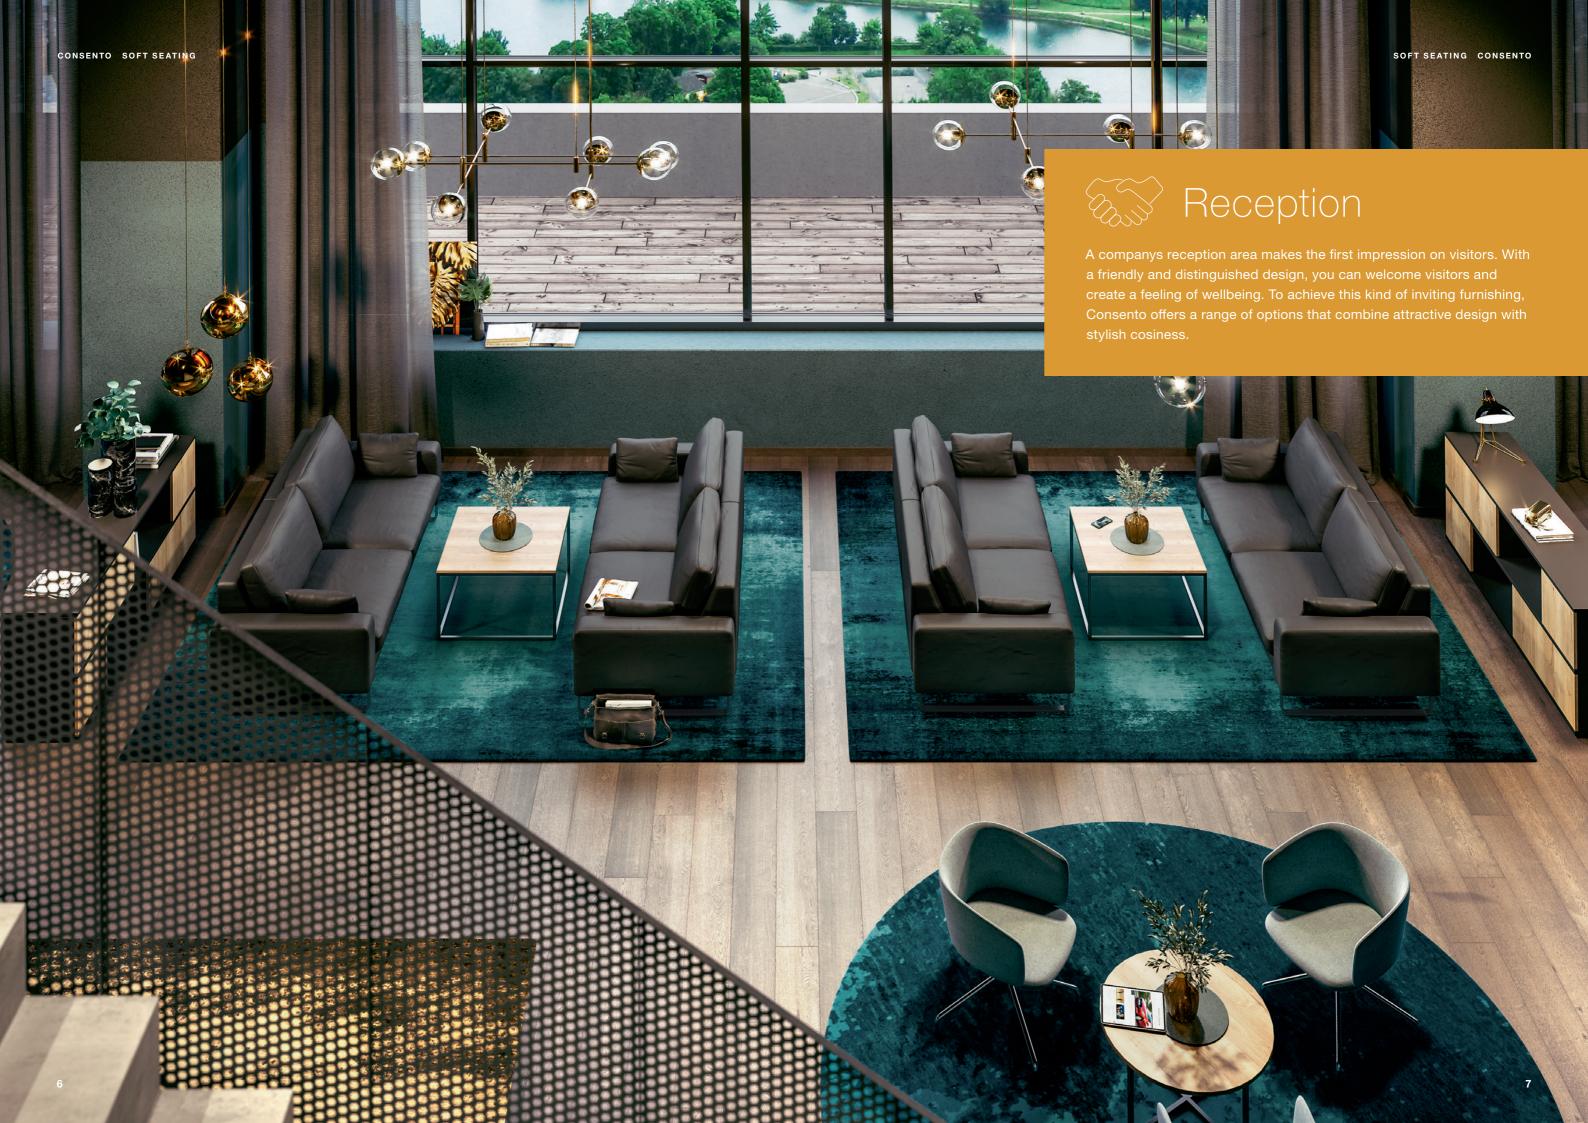

### Reception

Come in and feel at ease: the reception area is the first aspect of a company that visitors see. First impressions count – and high-quality furnishing solutions and furniture systems help create a pleasant and welcoming atmosphere that people will remember.

# A welcoming reception

You never get a second chance to make a first impression.

That is why the timeless furnishing solutions of the Consento series welcome visitors with a balanced fusion of elegance and cosiness. Elegant chairs and stylish sofas – all the models in the soft seating collection are real eye-catchers and set new standards for seating comfort in reception areas.

### Great first impression:

the modern Livorno wire-frame chair is perfect for relaxing cosily.

Combination options for reception areas:

SOFT SEATING CONSENTO