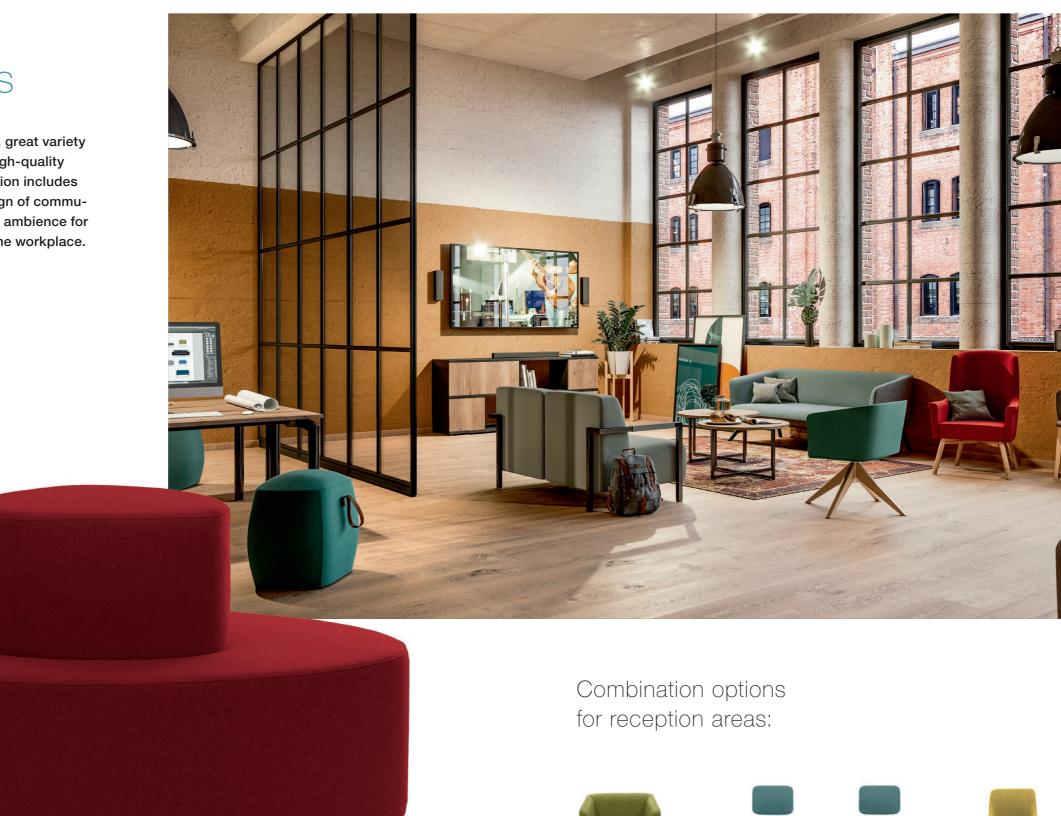

### Reception

Come in and feel at ease: the reception area is the first aspect of a company that visitors see. First impressions count – and high-quality furnishing solutions and furniture systems help create a pleasant and welcoming atmosphere that people will remember.

# A welcoming reception

You never get a second chance to make a first impression.

That is why the timeless furnishing solutions of the Consento series welcome visitors with a balanced fusion of elegance and cosiness. Elegant chairs and stylish sofas – all the models in the soft seating collection are real eye-catchers and set new standards for seating comfort in reception areas.