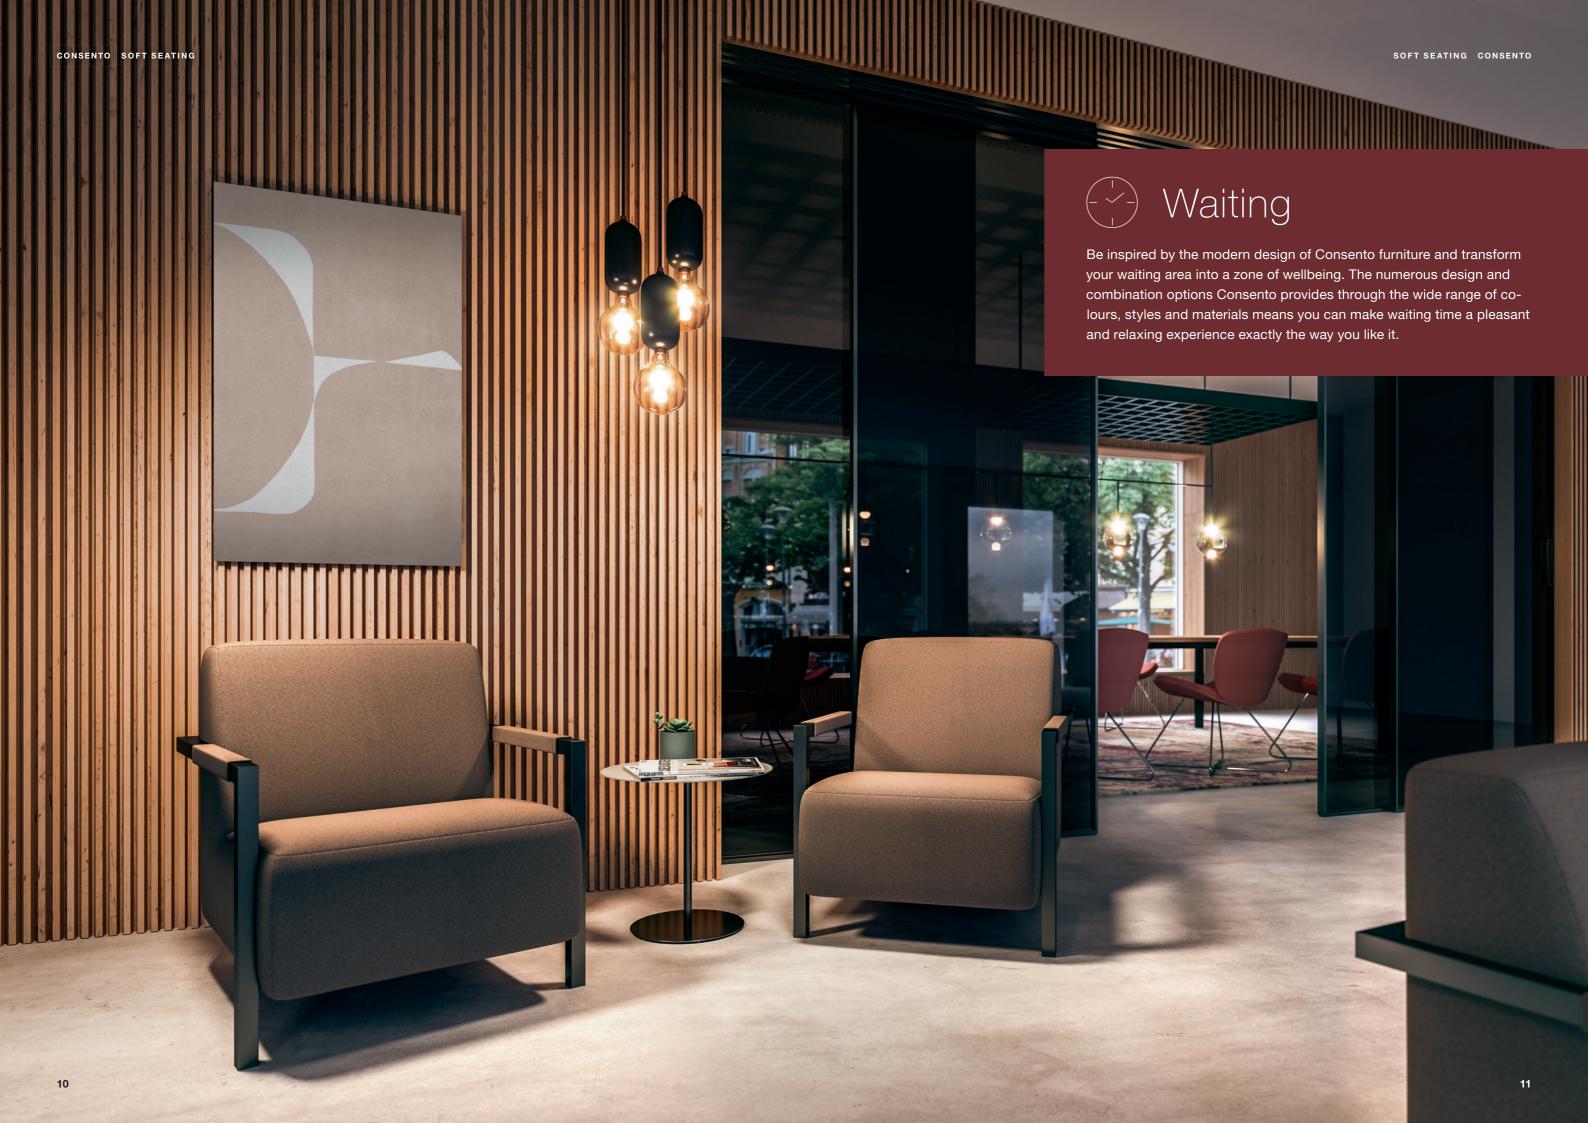

### Waiting

If you have to wait a while, comfortably furnished waiting areas create a sense of calm and comfort. A stylish sofa or a comfortable chair provides a moment of relaxation before a job interview and guarantees that meetings can start on a relaxed note.

# Waitingtime = wellbeing time

Everything fits together here: With an extensive selection of colours and surfaces, various model options with wood or metal foot frames, and the exclusive design of the chairs, armchairs, sofas and modular systems, Consento provides seating elements that transform a waiting area into an oasis of wellbeing. As a result, even the shortest wait becomes a welcome timeout from the daily routine.