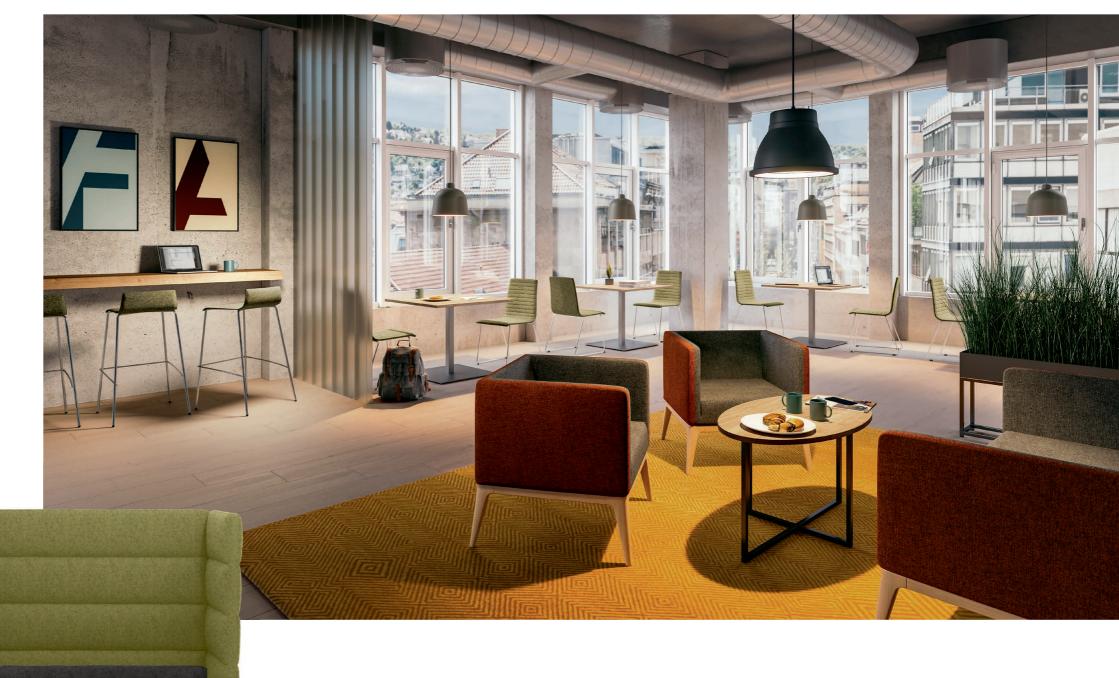

## Lounge areas

Take a break, have a chat or develop new ideas – comfortably designed lounge areas with attractive furnishing solutions are perfect for relaxing during the working day, and provide space for creativity.

# Recharge in comfort

Stylish chairs for lunch at the bistro table and cosy armchairs for animated conversations or relaxing during breaks – the new Consento soft seating programme provides the ideal solution for any requirement, and creates customised lounge areas for relaxing or developing new ideas.