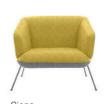

### Great first impression:

the modern Livorno wire-frame chair is perfect for relaxing cosily.

Combination options for reception areas:

SOFT SEATING CONSENTO