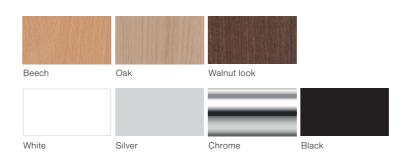

LO, THICK ELATIEN |        |       |           |           |
|------------------------|--------|-------|-----------|-----------|
|                        |        |       |           |           |
| Beige                  | Brandy | Brown | Chestnut  | Crema     |
|                        |        |       |           |           |
| Fango                  | Grey   | Hasel | Karminrot | Macchiato |
|                        |        |       |           |           |
| Navy                   | Nero   | Oliv  | Pearl     | Snow      |
|                        |        |       |           |           |
| Stone                  | Taupe  |       |           |           |

<sup>\*</sup> Only for the following products: Salerno, Savona, Livorno, Lamezia, Cremona and Cuneo.

### Foot stand colours



Step/Step Melange + Tonal:

**Gabriel**°

camira

### ASSMANN BÜROMÖBEL GMBH & CO. KG

Heinrich-Assmann-Straße 11 D-49324 Melle

Postfach 1420 D-49304 Melle

Phone +49 (0) 5422 706-0

info@assmann.de www.assmann.de