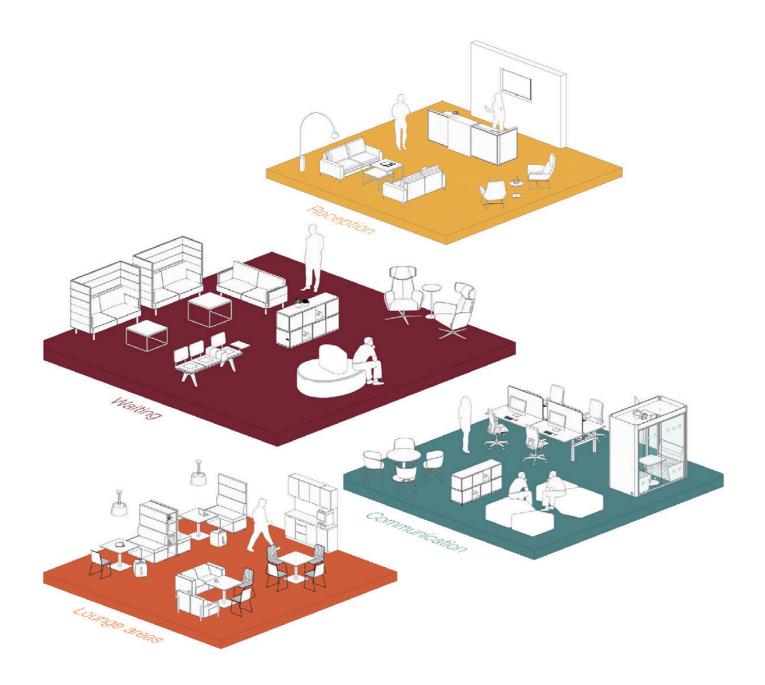

### Reception

Come in and feel at ease: the reception area is the first aspect of a company that visitors see. First impressions count – and high-quality furnishing solutions and furniture systems help create a pleasant and welcoming atmosphere that people will remember.

### Waiting

If you have to wait a while, comfortably furnished waiting areas create a sense of calm and comfort. A stylish sofa or a comfortable chair provides a moment of relaxation before a job interview and guarantees that meetings can start on a relaxed note.

### Communication

Modern workplaces are true all-rounders: they function as a meeting point for creative exchanges and offer a haven for focused work. That's just as true for open-space workplaces as for group and single offices. That is why it's so important to have innovative and functional seating furniture that provides solutions for every requirement.

## Lounge areas

Take a break, have a chat or develop new ideas – comfortably designed lounge areas with attractive furnishing solutions are perfect for relaxing during the working day, and provide space for creativity.